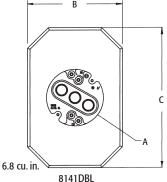

| CATALOG<br>NUMBER | UPC/DCI/NAED<br>MFG #018997 | SIDING<br>TYPE                    | UNIT<br>PKG | STD<br>PKG | DIM<br>A                   | DIM<br>B | DIM<br>C |
|-------------------|-----------------------------|-----------------------------------|-------------|------------|----------------------------|----------|----------|
| 8131              | 08131                       | 1/4" & 5/16"<br>Siding & Shingles | 1           | 10         | 4" Diameter<br>X 1/2" Deep | 6.625    | 6.625    |
| 8141              | 10751                       | 1/2" Lap                          | 1           | 10         | 4" Diameter<br>X 1/2" Deep | 6.625    | 6.625    |
| 8141DBL           | 54524                       | 1/2" Lap Double                   | 1           | 10         | 4" Diameter<br>X 1/2" Deep | 6.900    | 10.200   |
| 8151              | 10753                       | 5/8" Lap                          | 1           | 10         | 4" Diameter<br>X 1/2" Deep | 6.625    | 6.625    |
| 8161              | 08161                       | Flat Surfaces                     | 1           | 10         | 4" Diameter<br>X 1/2" Deep | 6.625    | 6.625    |
| 8171              | 10757                       | Dutch Lap                         | 1           | 10         | 4" Diameter<br>X 1/2" Deep | 6.625    | 6.625    |