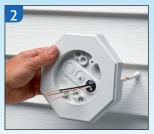

## **Installation Instructions** for Siding

Select location for light fixture and caulk opening around cable.

Remove knockout from electrical box and insert cable connector. Push cable through connector and position mounting block onto siding.

Secure mounting block with provided screws. Install fixture per manufacturer's instructions.

Fax: (570) 562-0646 Tel: (800) 233-4717 Email: sales@aifittings.com www.aifittings.com **L-**