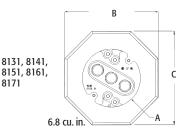

| CATALOG<br>NUMBER | UPC/DCI/NAED<br>MFG #018997 | SIDING<br>TYPE                    | UNIT<br>PKG | STD<br>PKG | DIM<br>A                   | DIM<br>B | DIM<br>C |
|-------------------|-----------------------------|-----------------------------------|-------------|------------|----------------------------|----------|----------|
| 8131              | 08131                       | 1/4" & 5/16"<br>Siding & Shingles | 1           | 10         | 4" Diameter<br>X 1/2" Deep | 6.625    | 6.625    |
| 8141              | 10751                       | 1/2" Lap                          | 1           | 10         | 4" Diameter<br>X 1/2" Deep | 6.625    | 6.625    |
| 8141DBL           | 54524                       | 1/2" Lap Double                   | 1           | 10         | 4" Diameter<br>X 1/2" Deep | 6.900    | 10.200   |
| 8151              | 10753                       | 5/8" Lap                          | 1           | 10         | 4" Diameter<br>X 1/2" Deep | 6.625    | 6.625    |
| 8161              | 08161                       | Flat Surfaces                     | 1           | 10         | 4" Diameter<br>X 1/2" Deep | 6.625    | 6.625    |
| 8171              | 10757                       | Dutch Lap                         | 1           | 10         | 4" Diameter<br>X 1/2" Deep | 6.625    | 6.625    |