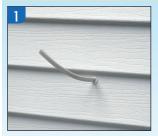

## **Installation Instructions** for Siding

Select location for light fixture and caulk opening around cable.

Remove knockout from electrical box and insert cable connector. Push cable through connector and position mounting block onto siding.