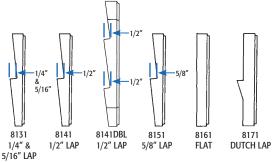

| CATALOG<br>NUMBER | UPC/DCI/NAED<br>MFG #018997 | SIDING<br>TYPE                    | UNIT<br>PKG | STD<br>PKG | DIM<br>A                   | DIM<br>B | DIM<br>C |
|-------------------|-----------------------------|-----------------------------------|-------------|------------|----------------------------|----------|----------|
| 8131              | 08131                       | 1/4" & 5/16"<br>Siding & Shingles | 1           | 10         | 4" Diameter<br>X 1/2" Deep | 6.625    | 6.625    |
| 8141              | 10751                       | 1/2" Lap                          | 1           | 10         | 4" Diameter<br>X 1/2" Deep | 6.625    | 6.625    |
| 8141DBL           | 54524                       | 1/2" Lap Double                   | 1           | 10         | 4" Diameter<br>X 1/2" Deep | 6.900    | 10.200   |
| 8151              | 10753                       | 5/8" Lap                          | 1           | 10         | 4" Diameter<br>X 1/2" Deep | 6.625    | 6.625    |
| 8161              | 08161                       | Flat Surfaces                     | 1           | 10         | 4" Diameter<br>X 1/2" Deep | 6.625    | 6.625    |
| 8171              | 10757                       | Dutch Lap                         | 1           | 10         | 4" Diameter<br>X 1/2" Deep | 6.625    | 6.625    |

Add suffix "GC" to Catalog # when ordering in Canada, for example 8141GC.