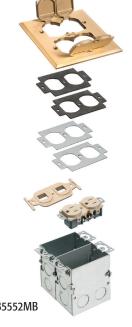

## NEW! **Combo Floor Box Kit with Installed** Low Voltage Divider

Square metal cover has flip lids to protect the receptacles when not in use. For new and existing floors.

| CATALOG<br>NUMBER | UPC/DCI/NAED<br>MFG #018997 | DESCRIPTION                    | UNIT<br>PKG | STD<br>PKG | DIM<br>A | DIM<br>B | DIM<br>C |
|-------------------|-----------------------------|--------------------------------|-------------|------------|----------|----------|----------|
| FLB5552MB         | 22050                       | Square Cover,<br>Brass         | 1           | 4          | 5.018    | 5.018    | 3.764    |
| FLB5552NL         | 22051                       | Square Cover,<br>Nickel-plated | 1           | 4          | 5.018    | 5.018    | 3.764    |

## **Includes:**

Two-gang steel combo box with installed low voltage divider, metal cover with flip lids, gaskets, (1) duplex receptacle, (1) low voltage duplex plate, and mounting screws.

FLB5552MB