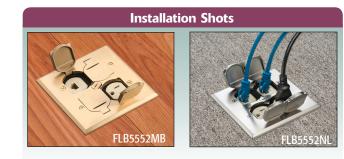

## NEW! **Combo Floor Box Kit with Installed** Low Voltage Divider

Square metal cover has flip lids to protect the receptacles when not in use. For new and existing floors.

| CATALOG<br>NUMBER | UPC/DCI/NAED<br>MFG #018997 | DESCRIPTION                    | UNIT<br>PKG | STD<br>PKG | DIM<br>A | DIM<br>B | DIM<br>C |
|-------------------|-----------------------------|--------------------------------|-------------|------------|----------|----------|----------|
| FLB5552MB         | 22050                       | Square Cover,<br>Brass         | 1           | 4          | 5.018    | 5.018    | 3.764    |
| FLB5552NL         | 22051                       | Square Cover,<br>Nickel-plated | 1           | 4          | 5.018    | 5.018    | 3.764    |

## **Includes:**

Two-gang steel combo box with installed low voltage divider, metal cover with flip lids, gaskets, (1) duplex receptacle, (1) low voltage duplex plate, and mounting screws.

FLB5552MB