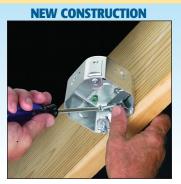

## **Steel ONE-BOX™**

Designed for new construction or retrofit, side-mounts to a joist for a super secure, fan-rated installation with no wobble.

| CATALOG<br>NUMBER | UPC/DCI/NAED<br>MFG #018997                              | DESCRIPTION/<br>STYLE           | UNIT<br>PKG |    | DIM<br>A | DIM<br>B | DIM<br>C |
|-------------------|----------------------------------------------------------|---------------------------------|-------------|----|----------|----------|----------|
| FBS1423           | 76190                                                    | 2-3/8" Box Depth / 23.0 Cu. In. | 10          | 10 | 3.572    | 4.250    | 2.375    |
|                   | le of Joist.<br>on page R-18 for loa<br>Igle conductors. | d ratings and                   | Dool Bring  |    |          | (        |          |