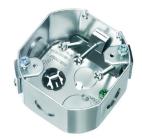

## **Steel ONE-BOX™**

Designed for new construction or retrofit, side-mounts to a joist for a super secure, fan-rated installation with no wobble.

| CATALOG<br>NUMBER | UPC/DCI/NAED<br>MFG #018997                              | DESCRIPTION/<br>STYLE           | UNIT<br>PKG |    | DIM<br>A | DIM<br>B | DIM<br>C |
|-------------------|----------------------------------------------------------|---------------------------------|-------------|----|----------|----------|----------|
| FBS1423           | 76190                                                    | 2-3/8" Box Depth / 23.0 Cu. In. | 10          | 10 | 3.572    | 4.250    | 2.375    |
|                   | le of Joist.<br>on page R-18 for loa<br>Igle conductors. | d ratings and                   | Dool Bring  |    |          | (        |          |

## **FEATURES AND BENEFITS**

- Fast, easy installation.
- Tabs for 1/2" positioning
- Installation screws ship captive
- · Installed NM cable connector
- Two # 10 thread holes, including screws for fan
- Two # 8 thread holes, including screws for fixtures.
- UL rated 70 lb. fan/fixture; cUL rated 50 lb. fan/fixture