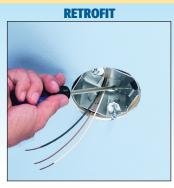

## **Steel ONE-BOX™**

Designed for new construction or retrofit, side-mounts to a joist for a super secure, fan-rated installation with no wobble.

| CATALOG<br>NUMBER | UPC/DCI/NAED<br>MFG #018997                              | DESCRIPTION/<br>STYLE           | UNIT<br>PKG |    | DIM<br>A | DIM<br>B | DIM<br>C |
|-------------------|----------------------------------------------------------|---------------------------------|-------------|----|----------|----------|----------|
| FBS1423           | 76190                                                    | 2-3/8" Box Depth / 23.0 Cu. In. | 10          | 10 | 3.572    | 4.250    | 2.375    |
|                   | le of Joist.<br>on page R-18 for loa<br>Igle conductors. | d ratings and                   | Dool Bring  |    |          | (        |          |