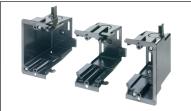

## **Gangable Plastic Boxes**

Build the box you need with these nail and screw-on gangable plastic boxes for new and retrofit work.

FER102 nail-on with one FER102C center

FES102 screw-on with one FE102C center

FEN102 nail-on with two FE102C centers

**FES102** screw-on with **FE101** plate Snap together to create single gang box.