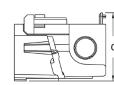

## **Gangable Plastic Boxes**

Build the box you need with these nail and screw-on gangable plastic boxes for new and retrofit work.

FER102 nail-on with one FER102C center

FES102 screw-on with one FE102C center

FEN102 nail-on with two FE102C centers

**FES102** screw-on with **FE101** plate Snap together to create single gang box.

## FEATURES AND BENEFITS

- Use a screwdriver to disassemble or separate the parts. Add or remove the center section(s), then snap the pieces back together... fast and easy!
- Great-looking installation of multiple gang boxes
- Nail-on style for new construction or screw-on style for new or old construction
- For old work, mounting wings hold the box securely against the wall