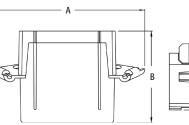

## Installation Instructions

Each section adds one gang to the box. Snap the pieces together to make your desired box. From three to ten gangs.

To disassemble or separate the parts, insert a screwdriver between the tabs at the top of the box (on each side) as shown above, and twist.