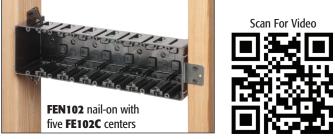

FEN102 nail-on with two FE102C centers

**FES102** screw-on with **FE101** plate Snap together to create single gang box.

| CATALOG<br>NUMBER | UPC/DCI/NAED<br>MFG #018997 | DESCRIPTION                                                                    | UNIT<br>PKG | STD<br>PKG | DIM<br>A | DIM<br>B | DIM<br>C |
|-------------------|-----------------------------|--------------------------------------------------------------------------------|-------------|------------|----------|----------|----------|
| FE102C            | 01582                       | Each adds one gang<br>Center section for<br>FEN102 and FES102                  | 10          | 10         | 3.688    | 3.500    | 2.686    |
| FE102D            | 01586                       | Optional Voltage Divider                                                       | 25          | 25         | 3.476    | 3.335    | .125     |
| FE102E            | 01585                       | Two gang (includes 2 brackets)<br>Mounts with brackets<br>for New Construction | 10          | 10         | 4.250    | 3.500    | 2.236    |
| FEN102            | 01580                       | Two gang (includes 1 bracket)<br>Nail-on for New Construction                  | 1           | 10         | 6.002    | 3.500    | 2.609    |
| FER102            | 01583                       | Two Gang w/Mounting Wings<br>for Old Work                                      | 1           | 10         | 4.258    | 3.500    | 2.097    |
| FER102C           | 01584                       | Each adds one gang<br>Center section for Old Work<br>Use with FER102           | 10          | 10         | 3.615    | 3.500    | 1.812    |
| FES102            | 01581                       | Two gang (includes 1 bracket)<br>Screw-on for Retrofit or<br>New Construction  | 1           | 10         | 3.688    | 3.500    | 2.044    |
| FE101             | 06930                       | Single Gang Plate<br>Converts any box to single gang                           | 10          | 10         | 3.688    | 3.500    | 2.754    |