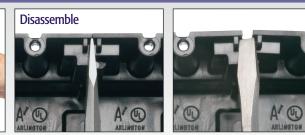

## Installation Instructions

Each section adds one gang to the box. Snap the pieces together to make your desired box. From three to ten gangs.

To disassemble or separate the parts, insert a screwdriver between the tabs at the top of the box (on each side) as shown above, and twist.