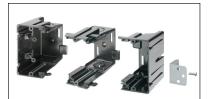

## FEATURES AND BENEFITS

- Use a screwdriver to disassemble or separate the parts. Add or remove the center section(s), then snap the pieces back together... fast and easy!
- Great-looking installation of multiple gang boxes
- Nail-on style for new construction or screw-on style for new or old construction
- For old work, mounting wings hold the box securely against the wall