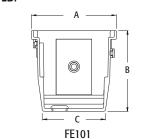

| CATALOG<br>NUMBER | UPC/DCI/NAED<br>MFG #018997 | DESCRIPTION                                                                    | UNIT<br>PKG | STD<br>PKG | DIM<br>A | DIM<br>B | DIM<br>C |
|-------------------|-----------------------------|--------------------------------------------------------------------------------|-------------|------------|----------|----------|----------|
| FE102C            | 01582                       | Each adds one gang<br>Center section for<br>FEN102 and FES102                  | 10          | 10         | 3.688    | 3.500    | 2.686    |
| FE102D            | 01586                       | Optional Voltage Divider                                                       | 25          | 25         | 3.476    | 3.335    | .125     |
| FE102E            | 01585                       | Two gang (includes 2 brackets)<br>Mounts with brackets<br>for New Construction | 10          | 10         | 4.250    | 3.500    | 2.236    |
| FEN102            | 01580                       | Two gang (includes 1 bracket)<br>Nail-on for New Construction                  | 1           | 10         | 6.002    | 3.500    | 2.609    |
| FER102            | 01583                       | Two Gang w/Mounting Wings<br>for Old Work                                      | 1           | 10         | 4.258    | 3.500    | 2.097    |
| FER102C           | 01584                       | Each adds one gang<br>Center section for Old Work<br>Use with FER102           | 10          | 10         | 3.615    | 3.500    | 1.812    |
| FES102            | 01581                       | Two gang (includes 1 bracket)<br>Screw-on for Retrofit or<br>New Construction  | 1           | 10         | 3.688    | 3.500    | 2.044    |
| FE101             | 06930                       | Single Gang Plate<br>Converts any box to single gang                           | 10          | 10         | 3.688    | 3.500    | 2.754    |