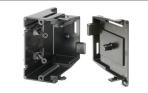

## **Gangable Plastic Boxes**

Build the box you need with these nail and screw-on gangable plastic boxes for new and retrofit work.



FER102 nail-on with one FER102C center



FES102 screw-on with one FE102C center



FEN102 nail-on with two FE102C centers



**FES102** screw-on with **FE101** plate Snap together to create single gang box.





## FEATURES AND BENEFITS

- Use a screwdriver to disassemble or separate the parts. Add or remove the center section(s), then snap the pieces back together... fast and easy!
- Great-looking installation of multiple gang boxes
- Nail-on style for new construction or screw-on style for new or old construction
- For old work, mounting wings hold the box securely against the wall

| CATALOG<br>NUMBER | UPC/DCI/NAED<br>MFG #018997 | DESCRIPTION                                                                    | UNIT<br>PKG | STD<br>PKG | DIM<br>A | DIM<br>B | DIM<br>C |
|-------------------|-----------------------------|--------------------------------------------------------------------------------|------