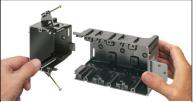

## Installation Instructions

Each section adds one gang to the box. Snap the pieces together to make your desired box. From three to ten gangs.

To disassemble or separate the parts, insert a screwdriver between the tabs at the top of the box (on each side) as shown above, and twist.