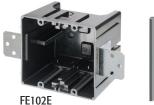

| CATALOG<br>NUMBER | UPC/DCI/NAED<br>MFG #018997 | DESCRIPTION                                                                    | UNIT<br>PKG | STD<br>PKG | DIM<br>A | DIM<br>B | DIM<br>C |
|-------------------|-----------------------------|--------------------------------------------------------------------------------|-------------|------------|----------|----------|----------|
| FE102C            | 01582                       | Each adds one gang<br>Center section for<br>FEN102 and FES102                  | 10          | 10         | 3.688    | 3.500    | 2.686    |
| FE102D            | 01586                       | Optional Voltage Divider                                                       | 25          | 25         | 3.476    | 3.335    | .125     |
| FE102E            | 01585                       | Two gang (includes 2 brackets)<br>Mounts with brackets<br>for New Construction | 10          | 10         | 4.250    | 3.500    | 2.236    |
| FEN102            | 01580                       | Two gang (includes 1 bracket)<br>Nail-on for New Construction                  | 1           | 10         | 6.002    | 3.500    | 2.609    |
| FER102            | 01583                       | Two Gang w/Mounting Wings<br>for Old Work                                      | 1           | 10         | 4.258    | 3.500    | 2.097    |
| FER102C           | 01584                       | Each adds one gang<br>Center section for Old Work<br>Use with FER102           | 10          | 10         | 3.615    | 3.500    | 1.812    |
| FES102            | 01581                       | Two gang (includes 1 bracket)<br>Screw-on for Retrofit or<br>New Construction  | 1           | 10         | 3.688    | 3.500    | 2.044    |
| FE101             | 06930                       | Single Gang Plate<br>Converts any box to single gang                           | 10          | 10         | 3.688    | 3.500    | 2.754    |