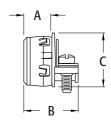

## SNAP-TITE<sup>®</sup> Connector

With steel spring clip. For NM cable. Zinc die-cast.

(See page E-1 for ring removal instructions.)

|       | UPC/DCI/NAED<br>MFG #018997 |     |     |     |      |      |      |      |         |
|-------|-----------------------------|-----|-----|-----|------|------|------|------|---------|
| 841ST | 80068                       | 3/8 | 1/2 | 100 | 1000 | .420 | .880 | .920 | .225612 |