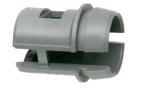

## Non-Metallic Cable Connectors

For non-metallic sheathed cable. One piece construction. Listed for 1 or 2 cables. Holds cables securely and handles a wide range of cable sizes.

| CATALOG<br>NUMBER | UPC/DCI/NAED<br>MFG #018997 | TRADE<br>SIZE |     | UNIT<br>PKG |      |       | DIM<br>B | DIM<br>C |
|-------------------|-----------------------------|---------------|-----|-------------|------|-------|----------|----------|
| NM74              | 54510                       | 3/8           | 1/2 | 100         | 1000 | 1.289 | 1.029    | .875     |
| NM75              | 54513                       | 3/4           | 3/4 | 25          | 250  | 1.289 | 1.271    | 1.117    |