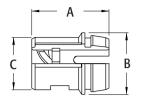

## Non-Metallic Cable Connectors

For non-metallic sheathed cable. One piece construction. Listed for 1 or 2 cables. Holds cables securely and handles a wide range of cable sizes.

| CATALOG<br>NUMBER | UPC/DCI/NAED<br>MFG #018997 | TRADE<br>SIZE |     | UNIT<br>PKG |      |       | DIM<br>B | DIM<br>C |
|-------------------|-----------------------------|---------------|-----|-------------|------|-------|----------|----------|
| NM74              | 54510                       | 3/8           | 1/2 | 100         | 1000 | 1.289 | 1.029    | .875     |
| NM75              | 54513                       | 3/4           | 3/4 | 25          | 250  | 1.289 | 1.271    | 1.117    |