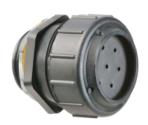

## Non-Metallic Cord Grips

Connects multiple cables to combiner or junction boxes. For photovoltaic cable application.

| CATALOG<br>NUMBER                        | UPC/DCI/NAED<br>MFG #018997 | TRADE<br>SIZE | CORD<br>RANGE        | NUMBER/<br>CABLES | UNIT<br>PKG | STD<br>PKG | DIM<br>A | DIM<br>B |
|------------------------------------------|-----------------------------|---------------|----------------------|-------------------|-------------|------------|----------|----------|
| NMPV75                                   | 00730                       | 3/4"          | .225 to<br>.255 Dia. | 1 to 5            | 25          | 25         | 1.752    | 1.595    |
| NMPV100                                  | 76870                       | 1"            | .225 to<br>.255 Dia. | 1 to 9            | 25          | 25         | 2.004    | 1.926    |
| NMPV125                                  | 76871                       | 1-1/4"        | .225 to<br>.255 Dia. | 1 to 13           | 25          | 25         | 2.628    | 2.426    |
| LARGER HOLE CONNECTORS FOR PV1000 CABLES |                             |               |                      |                   |             |            |          |          |
| NMPV753                                  | 09059                       | 3/4"          | .250 to<br>.280 Dia. | 1 to 3            | 25          | 25         | 1.752    | 1.595    |
| NMPV1005                                 | 09060                       | 1"            | .250 to<br>.280 Dia. | 1 to 5            | 25          | 25         | 2.004    | 1.926    |
| NMPV1257                                 | 09061                       | 1-1/4"        | .250 to<br>.280 Dia. | 1 to 7            | 25          | 25         | 2.628    | 2.426    |

## **FEATURES AND BENEFITS**

- UV rated for reliable outdoor use
- Original Series: For cables from .225 to .255, Ideal for #10 PV cables.
  Larger Hole Connectors: For cables from .250 to .280, for PV1000 cables.
- Ideal for jobs requiring the connection of multiple cables into solar, raceways, fittings, and combiner or junction boxes.
- For more security the internal grommet remains closed until the cable is inserted and squeezes down on the cable as the nut is tightened creating a moisture resistant seal.

NMPV75

NMPV100

NMPV125

NMPV753

NMPV1005

NMPV1257