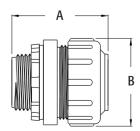

## Non-Metallic Cord Grips

Connects multiple cables to combiner or junction boxes. For photovoltaic cable application.

| CATALOG<br>NUMBER                        | UPC/DCI/NAED<br>MFG #018997 | TRADE<br>SIZE | CORD<br>RANGE        | NUMBER/<br>CABLES | UNIT<br>PKG | STD<br>PKG | DIM<br>A | DIM<br>B |
|------------------------------------------|-----------------------------|---------------|----------------------|-------------------|-------------|------------|----------|----------|
| NMPV75                                   | 00730                       | 3/4"          | .225 to<br>.255 Dia. | 1 to 5            | 25          | 25         | 1.752    | 1.595    |
| NMPV100                                  | 76870                       | 1"            | .225 to<br>.255 Dia. | 1 to 9            | 25          | 25         | 2.004    | 1.926    |
| NMPV125                                  | 76871                       | 1-1/4"        | .225 to<br>.255 Dia. | 1 to 13           | 25          | 25         | 2.628    | 2.426    |
| LARGER HOLE CONNECTORS FOR PV1000 CABLES |                             |               |                      |                   |             |            |          |          |
| NMPV753                                  | 09059                       | 3/4"          | .250 to<br>.280 Dia. | 1 to 3            | 25          | 25         | 1.752    | 1.595    |
| NMPV1005                                 | 09060                       | 1"            | .250 to<br>.280 Dia. | 1 to 5            | 25          | 25         | 2.004    | 1.926    |
| NMPV1257                                 | 09061                       | 1-1/4"        | .250 to<br>.280 Dia. | 1 to 7            | 25          | 25         | 2.628    | 2.426    |