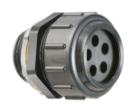

## Non-Metallic Cord Grips

Connects multiple cables to combiner or junction boxes. For photovoltaic cable application.

| CATALOG<br>NUMBER                        | UPC/DCI/NAED<br>MFG #018997 | TRADE<br>SIZE | CORD<br>RANGE        | NUMBER/<br>CABLES | UNIT<br>PKG | STD<br>PKG | DIM<br>A | DIM<br>B |
|------------------------------------------|-----------------------------|---------------|----------------------|-------------------|-------------|------------|----------|----------|
| NMPV75                                   | 00730                       | 3/4"          | .225 to<br>.255 Dia. | 1 to 5            | 25          | 25         | 1.752    | 1.595    |
| NMPV100                                  | 76870                       | 1"            | .225 to<br>.255 Dia. | 1 to 9            | 25          | 25         | 2.004    | 1.926    |
| NMPV125                                  | 76871                       | 1-1/4"        | .225 to<br>.255 Dia. | 1 to 13           | 25          | 25         | 2.628    | 2.426    |
| LARGER HOLE CONNECTORS FOR PV1000 CABLES |                             |               |                      |                   |             |            |          |          |
| NMPV753                                  | 09059                       | 3/4"          | .250 to<br>.280 Dia. | 1 to 3            | 25          | 25         | 1.752    | 1.595    |
| NMPV1005                                 | 09060                       | 1"            | .250 to<br>.280 Dia. | 1 to 5            | 25          | 25         | 2.004    | 1.926    |
| NMPV1257                                 | 09061                       | 1-1/4"        | .250 to<br>.280 Dia. | 1 to 7            | 25          | 25         | 2.628    | 2.426    |

## **FEATURES AND BENEFITS**

- UV rated for reliable outdoor use
- Original Series: For cables from .225 to .255, Ideal for #10 PV cables.
  Larger Hole Connectors: For cables from .250 to .280, for PV1000 cables.
- Ideal for jobs requiring the connection of multiple cables into solar, raceways, fittings, and combiner or junction boxes.
- For more security the internal grommet remains closed until the cable is inserted and squeezes down on the cable as the nut is tightened creating a moisture resistant seal.

NMPV75

NMPV100

NMPV125

NMPV753

NMPV1005

NMPV1257