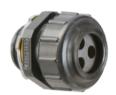

## Non-Metallic Cord Grips

Connects multiple cables to combiner or junction boxes. For photovoltaic cable application.

| CATALOG<br>NUMBER                        | UPC/DCI/NAED<br>MFG #018997 | TRADE<br>SIZE | CORD<br>RANGE        | NUMBER/<br>CABLES | UNIT<br>PKG | STD<br>PKG | DIM<br>A | DIM<br>B |
|------------------------------------------|-----------------------------|---------------|----------------------|-------------------|-------------|------------|----------|----------|
| NMPV75                                   | 00730                       | 3/4"          | .225 to<br>.255 Dia. | 1 to 5            | 25          | 25         | 1.752    | 1.595    |
| NMPV100                                  | 76870                       | 1"            | .225 to<br>.255 Dia. | 1 to 9            | 25          | 25         | 2.004    | 1.926    |
| NMPV125                                  | 76871                       | 1-1/4"        | .225 to<br>.255 Dia. | 1 to 13           | 25          | 25         | 2.628    | 2.426    |
| LARGER HOLE CONNECTORS FOR PV1000 CABLES |                             |               |                      |                   |             |            |          |          |
| NMPV753                                  | 09059                       | 3/4"          | .250 to<br>.280 Dia. | 1 to 3            | 25          | 25         | 1.752    | 1.595    |
| NMPV1005                                 | 09060                       | 1"            | .250 to<br>.280 Dia. | 1 to 5            | 25          | 25         | 2.004    | 1.926    |
| NMPV1257                                 | 09061                       | 1-1/4"        | .250 to<br>.280 Dia. | 1 to 7            | 25          | 25         | 2.628    | 2.426    |

## **FEATURES AND BENEFITS**

- UV rated for reliable outdoor use
- Original Series: For cables from .225 to .255, Ideal for #10 PV cables.
  Larger Hole Connectors: For cables from .250 to .280, for PV1000 cables.
- Ideal for jobs requiring the connection of multiple cables into solar, raceways, fittings, and combiner or junction boxes.
- For more security the internal grommet remains closed until the cable is inserted and squeezes down on the cable as the nut is tightened creating a moisture resistant seal.

NMPV75

NMPV100

NMPV125

NMPV753

NMPV1005

NMPV1257