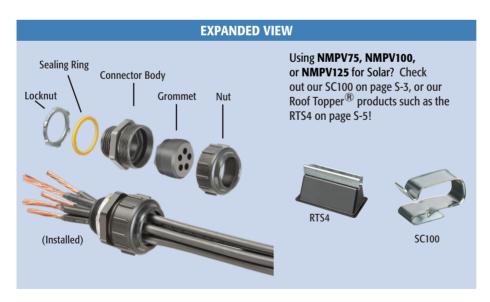

## **FEATURES AND BENEFITS**

- UV rated for reliable outdoor use
- Original Series: For cables from .225 to .255, Ideal for #10 PV cables.
  Larger Hole Connectors: For cables from .250 to .280, for PV1000 cables.
- Ideal for jobs requiring the connection of multiple cables into solar, raceways, fittings, and combiner or junction boxes.
- For more security the internal grommet remains closed until the cable is inserted and squeezes down on the cable as the nut is tightened creating a moisture resistant seal.

NMPV75

NMPV100

NMPV125

NMPV753

NMPV1005

NMPV1257