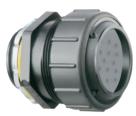

## Non-Metallic Cord Grips

Connects multiple cables to combiner or junction boxes. For photovoltaic cable application.

| CATALOG<br>NUMBER                        | UPC/DCI/NAED<br>MFG #018997 | TRADE<br>SIZE | CORD<br>RANGE        | NUMBER/<br>CABLES | UNIT<br>PKG | STD<br>PKG | DIM<br>A | DIM<br>B |
|------------------------------------------|-----------------------------|---------------|----------------------|-------------------|-------------|------------|----------|----------|
| NMPV75                                   | 00730                       | 3/4"          | .225 to<br>.255 Dia. | 1 to 5            | 25          | 25         | 1.752    | 1.595    |
| NMPV100                                  | 76870                       | 1"            | .225 to<br>.255 Dia. | 1 to 9            | 25          | 25         | 2.004    | 1.926    |
| NMPV125                                  | 76871                       | 1-1/4"        | .225 to<br>.255 Dia. | 1 to 13           | 25          | 25         | 2.628    | 2.426    |
| LARGER HOLE CONNECTORS FOR PV1000 CABLES |                             |               |                      |                   |             |            |          |          |
| NMPV753                                  | 09059                       | 3/4"          | .250 to<br>.280 Dia. | 1 to 3            | 25          | 25         | 1.752    | 1.595    |
| NMPV1005                                 | 09060                       | 1"            | .250 to<br>.280 Dia. | 1 to 5            | 25          | 25         | 2.004    | 1.926    |
| NMPV1257                                 | 09061                       | 1-1/4"        | .250 to<br>.280 Dia. | 1 to 7            | 25          | 25         | 2.628    | 2.426    |

## **FEATURES AND BENEFITS**

- UV rated for reliable outdoor use
- Original Series: For cables from .225 to .255, Ideal for #10 PV cables.
  Larger Hole Connectors: For cables from .250 to .280, for PV1000 cables.
- Ideal for jobs requiring the connection of multiple cables into solar, raceways, fittings, and combiner or junction boxes.
- For more security the internal grommet remains closed until the cable is inserted and squeezes down on the cable as the nut is tightened creating a moisture resistant seal.

NMPV75

NMPV100

NMPV125

NMPV753

NMPV1005

NMPV1257