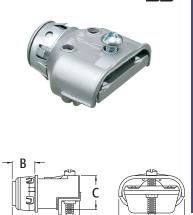

## **■ Duplex SNAP-TITE**<sup>®</sup> Connectors

Zinc die-cast. Single screw for Flex • AC • MCI • HCF • MCI-A • NM cable.

SNAP-TITE® and SNAP2IT® products have been tested and listed by UL in accordance with UL's ground fault requirements. For additional information see page Index-8. (See page E-1 for ring removal instructions.)

|         | UPC/DCI/NAED<br>MFG #018997 |     |     |    |     |       |      |      |       |         |
|---------|-----------------------------|-----|-----|----|-----|-------|------|------|-------|---------|
| 846ST‡  | 80050                       | 3/8 | 1/2 | 25 | 250 | 1.622 | .482 | .866 | 1.668 | .150610 |
| 846AST* | 80052                       | 3/8 | 1/2 | 25 | 250 | 1.687 | .547 | .866 | 1.668 | .150610 |

MADE IN USA.

Refer to chart on page E-27 for list of cable types. See page E-30 and E-31 for MCI-A cable ranges. \*Provided with insulated throat. ‡Also for MCI-A cable. Concrete tight when taped.