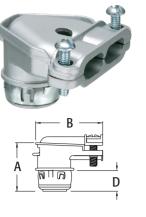

## 90° SNAP-TITE<sup>®</sup> Duplex Connector

Zinc die-cast. Twin screw for NM • Flex • AC • HCF • MCI steel and aluminum jacketed cables • MCI-A cable.

SNAP-TITE® and SNAP2IT® products have been tested and listed by UL in accordance with UL's ground fault requirements. For additional information see page Index-8. *(See page E-1 for ring removal instructions.)* 

|         | UPC/DCI/NAED<br>MFG #018997 |     |     |    |     |       |       |       |      |         |
|---------|-----------------------------|-----|-----|----|-----|-------|-------|-------|------|---------|
| 84690ST | 58230                       | 3/8 | 1/2 | 10 | 100 | 1.087 | 1.707 | 1.965 | .458 | .512610 |