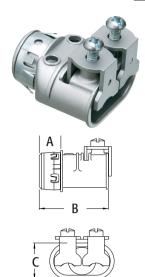

## ■ Duplex SADDLE GRIP<sup>®</sup> SNAP-TITE<sup>®</sup> Connectors

Zinc die-cast. For aluminum and steel Flex • AC • AC90 • MCI • MCI-A cable.

SNAP-TITE® and SNAP2IT® products have been tested and listed by UL in accordance with UL's ground fault requirements. For additional information see page Index-8. (See page E-1 for ring removal instructions.)

| CATALOG<br>NUMBER | UPC/DCI/NAED<br>MFG #018997 |     |     |    |     |      |       |      |             |
|-------------------|-----------------------------|-----|-----|----|-----|------|-------|------|-------------|
| SG3838ST          | 80152                       | 3/8 | 1/2 | 25 | 100 | .482 | 1.562 | .820 | (2) .445610 |
| SG3838AST*        | 36210                       | 3/8 | 1/2 | 25 | 100 | .605 | 1.610 | .827 | (2) .445610 |

MADE IN USA.

With independent securing of the cables, you can use two different size cables. Refer to chart on page E-27 for list of cable types. See page E-30 and E-31 for MCI-A cable ranges. \*Provided with insulated throat. Concrete tight when taped.