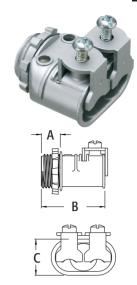

## **■ Duplex SADDLE GRIP**<sup>®</sup> Connectors

Zinc die-cast. For aluminum and steel Flex • AC • AC90 • MCI • MCI-A cable.

|          | UPC/DCI/NAED<br>MFG #018997 |     |     |    |     |      |       |      |             |
|----------|-----------------------------|-----|-----|----|-----|------|-------|------|-------------|
| SG3838   | 17383                       | 3/8 | 1/2 | 25 | 100 | .452 | 1.526 | .780 | (2) .445610 |
| SG3838A* | 36205                       | 3/8 | 1/2 | 25 | 100 | .512 | 1.586 | .780 | (2) .445610 |

MADE IN USA.

With independent securing of cables, you can use two different size cables. Refer to chart on page E-27 for list of cable types. See page E-30 and E-31 for MCI-A cable ranges. \*Provided with insulated throat. Concrete tight when taped.