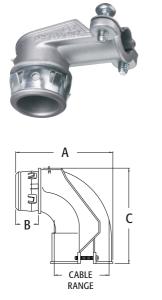

## 90° SNAP-TITE<sup>®</sup> Connectors with Steel Spring Clip

Zinc die-cast. With steel spring clip. For aluminum and steel Flex • AC • AC90 • MCI • MCI-A cable • HCF.

SNAP-TITE® and SNAP2IT® products have been tested and listed by UL in accordance with UL's ground fault requirements. For additional information see page Index-8. *(See page E-1 for ring removal instructions.)* 

| CATALOG<br>NUMBER | UPC/DCI/NAED<br>MFG #018997 |     |     |    |     |       |      |       |         |
|-------------------|-----------------------------|-----|-----|----|-----|-------|------|-------|---------|
| 85ST‡             | 00894                       | 3/8 | 1/2 | 50 | 500 | 1.540 | .430 | 1.800 | .370510 |
| 85AST*            | 12511                       | 3/8 | 1/2 | 50 | 500 | 1.600 | .490 | 1.800 | .370510 |
|                   |                             |     |     |    |     |       |      |       |         |

MADE IN USA.

\*Provided with insulated throat. ‡Also for MCI-A cable. See page E-30 and E-31 for MCI-A cable ranges. Refer to chart on page E-27 for list of cable types. Concrete tight when taped.