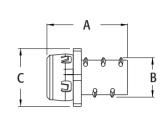

| CATALOG<br>NUMBER | UPC/DCI/NAED<br>MFG #018997 | TRADE<br>SIZE | KO<br>SIZE | UNIT<br>PKG | STD<br>PKG | DIM<br>A | DIM<br>B | DIM<br>C |
|-------------------|-----------------------------|---------------|------------|-------------|------------|----------|----------|----------|
| GF38ST            | 80162                       | 3/8           | 1/2        | 50          | 500        | 1.470    | .475     | 1.055    |
| GF50ST            | 80166                       | 1/2           | 1/2        | 50          | 250        | 1.468    | .720     | 1.055    |
| GF75ST            | 80170                       | 3/4           | 3/4        | 25          | 250        | 1.694    | .940     | 1.350    |