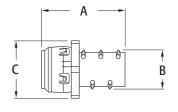

| CATALOG<br>NUMBER | UPC/DCI/NAED<br>MFG #018997 | TRADE<br>SIZE |     | UNIT<br>PKG |     |       | DIM<br>B | DIM<br>C |
|-------------------|-----------------------------|---------------|-----|-------------|-----|-------|----------|----------|
| GF38AST           | 80164                       | 3/8           | 1/2 | 50          | 500 | 1.547 | .480     | 1.043    |
| GF50AST           | 80168                       | 1/2           | 1/2 | 50          | 250 | 1.531 | .715     | 1.054    |