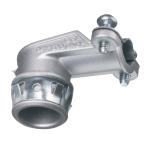

## 90° SNAP-TITE<sup>®</sup> Connectors with Steel Spring Clip

Zinc die-cast. With steel spring clip. For aluminum and steel Flex • AC • AC90 • MCI • MCI-A cable • HCF.

 $\label{eq:snap-tite} SNAP-TITE \circledR and SNAP2IT ข products have been tested and listed by UL in accordance with UL's ground fault requirements. For additional information see page Index-8.$ 

(See page E-1 for ring removal instructions.)

| CATALOG<br>NUMBER | UPC/DCI/NAED<br>MFG #018997 |     |     |    |     |       |      |       |         |
|-------------------|-----------------------------|-----|-----|----|-----|-------|------|-------|---------|
| 85ST‡             | 00894                       | 3/8 | 1/2 | 50 | 500 | 1.540 | .430 | 1.800 | .370510 |
| 85AST*            | 12511                       | 3/8 | 1/2 | 50 | 500 | 1.600 | .490 | 1.800 | .370510 |

PATENTED.MADE IN USA.

\*Provided with insulated throat. ‡Also for MCI-A cable. See page E-33 and E-34 for MCI-A cable ranges. Refer to chart on page E-30 for list of cable types. Concrete tight when taped.