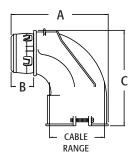

(See page E-1 for ring removal instructions.)

| CATALOG<br>NUMBER | UPC/DCI/NAED<br>MFG #018997 |     |     |    |     |       |      |       |         |
|-------------------|-----------------------------|-----|-----|----|-----|-------|------|-------|---------|
| 85ST‡             | 00894                       | 3/8 | 1/2 | 50 | 500 | 1.540 | .430 | 1.800 | .370510 |
| 85AST*            | 12511                       | 3/8 | 1/2 | 50 | 500 | 1.600 | .490 | 1.800 | .370510 |

PATENTED.MADE IN USA.

\*Provided with insulated throat. ‡Also for MCI-A cable. See page E-33 and E-34 for MCI-A cable ranges. Refer to chart on page E-30 for list of cable types. Concrete tight when taped.