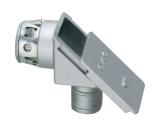

## ■ 90° SNAP-TITE<sup>®</sup> Connectors with Sliding Cover

With steel spring clip. For flexible metal conduit. Screw in type with sliding cover. Zinc die-cast.

SNAP-TITE® and SNAP2IT® products have been tested and listed by UL in accordance with UL's ground fault requirements. For additional information see page 8. (See page E-1 for ring removal instructions.)