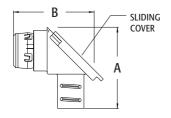

| CATALOG | UPC/DCI/NAED | TRADE | KO   | UNIT |     | DIM   | DIM   |
|---------|--------------|-------|------|------|-----|-------|-------|
| NUMBER  | MFG #018997  | SIZE  | SIZE | PKG  |     | A     | B     |
| GF850ST | 84850        | 1/2   | 1/2  | 25   | 100 | 1.969 | 1.969 |