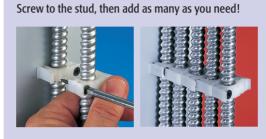

## The easy to use 'Stackable' Cable Strap holds up to 5 runs of cable!

- Meets 2020 NEC Codes 320.30, 330.30, and 348.30
- Includes screw for attaching to wood or metal studs
- Listed for use in environmental air handling spaces per 2020 NEC code requirement 300.22(c)