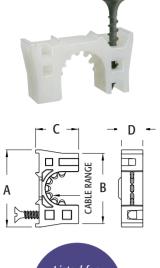

## Stackable AC/MC/Flex Cable Strap

Holds AC • MCI • Flex cable securely centered on wood or metal studs: 14/2, 14/3, 14/4, 12/2, 12/3, 12/4, 10/2, 10/3.

| CATALOG<br>NUMBER | UPC/DCI/NAED<br>MFG #018997 |     | STD<br>PKG |       | DIM<br>B | DIM<br>C | CABLE<br>RANGE |
|-------------------|-----------------------------|-----|------------|-------|----------|----------|----------------|
| NM310             | 54010                       | 100 | 1000       | 1.345 | 1.224    | .750     | .420600        |