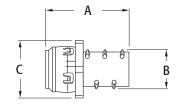

(See page E-1 for ring removal instructions.)

| CATALOG<br>NUMBER | UPC/DCI/NAED<br>MFG #018997 | TRADE<br>SIZE |     | UNIT<br>PKG |     | DIM<br>A | DIM<br>B | DIM<br>C |
|-------------------|-----------------------------|---------------|-----|-------------|-----|----------|----------|----------|
| GF38AST           | 80164                       | 3/8           | 1/2 | 50          | 500 | 1.547    | .480     | 1.043    |
| GF50AST           | 80168                       | 1/2           | 1/2 | 50          | 250 | 1.531    | .715     | 1.054    |