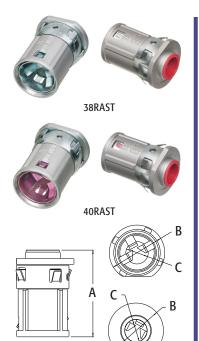

## Arlington<sup>®</sup>

## Retrofit SNAP<sup>2</sup>IT<sup>®</sup> Cable Connectors

Zinc die-cast. For AC, MC, HCF, MC Continuous corrugated aluminum cable, MCI-A cables (steel and aluminum), AC90 ACG90 and FLEX.

|        | UPC/DCI/NAED<br>MFG #018997 |     |     |    |    |       |       |      |         |
|--------|-----------------------------|-----|-----|----|----|-------|-------|------|---------|
| 38RAST | 13586                       | 3/8 | 1/2 | 25 | 25 | 1.390 | 1.000 | .404 | .405610 |
| 40RAST | 13587                       | 3/8 | 1/2 | 25 | 25 | 1.390 | 1.000 | .404 | .480610 |

CULUS PATENTED. E18304 MADE IN USA. Red tinted inside. CSA Listed with anti-short bushing ONLY. Refer to chart on page E-27 for list of cable types.See page E-30 and E-31 for MCI-A cable ranges.