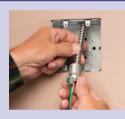

|       |       |       |      |         |
|---------|-----------------------------|-----|-----|----|----|-------|-------|-------|------|---------|
| 38RASTG | 13588                       | 3/8 | 1/2 | 25 | 25 | 1.780 | 1.000 | 1.046 | .500 | .405610 |
| 40RASTG | 22091                       | 3/8 | 1/2 | 25 | 25 | 1.780 | 1.000 | 1.046 | .500 | .480610 |



PATENTED.

MADE IN USA.

Red-tinted inside. CSA Listed with anti-short bushing ONLY. Refer to chart on page E-27 for list of cable types. See page E-30 and E-31 for MCI-A cable ranges.

## **FEATURES AND BENEFITS**

- Super secure installation, no pullout!
- Fully assembled one piece design with insulated throat
- Widest total cable ranges accommodates cables from 14/2 to 10/3
- Widest variety of cables





## INSTALLATION SHOTS