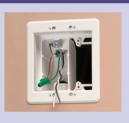

|       |       |       |      |         |
|---------|-----------------------------|-----|-----|----|----|-------|-------|-------|------|---------|
| 38RASTG | 13588                       | 3/8 | 1/2 | 25 | 25 | 1.780 | 1.000 | 1.046 | .500 | .405610 |
| 40RASTG | 22091                       | 3/8 | 1/2 | 25 | 25 | 1.780 | 1.000 | 1.046 | .500 | .480610 |



PATENTED.

MADE IN USA.

Red-tinted inside. CSA Listed with anti-short bushing ONLY. Refer to chart on page E-27 for list of cable types. See page E-30 and E-31 for MCI-A cable ranges.

## **FEATURES AND BENEFITS**

- Super secure installation, no pullout!
- Fully assembled one piece design with insulated throat
- Widest total cable ranges accommodates cables from 14/2 to 10/3
- Widest variety of cables





## INSTALLATION SHOTS