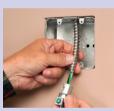

|       |       |       |      |         |
|---------|-----------------------------|-----|-----|----|----|-------|-------|-------|------|---------|
| 38RASTG | 13588                       | 3/8 | 1/2 | 25 | 25 | 1.780 | 1.000 | 1.046 | .500 | .405610 |
| 40RASTG | 22091                       | 3/8 | 1/2 | 25 | 25 | 1.780 | 1.000 | 1.046 | .500 | .480610 |



PATENTED.

MADE IN USA.

Red-tinted inside. CSA Listed with anti-short bushing ONLY. Refer to chart on page E-27 for list of cable types. See page E-30 and E-31 for MCI-A cable ranges.

## **FEATURES AND BENEFITS**

- Super secure installation, no pullout!
- Fully assembled one piece design with insulated throat
- Widest total cable ranges accommodates cables from 14/2 to 10/3
- Widest variety of cables





## INSTALLATION SHOTS