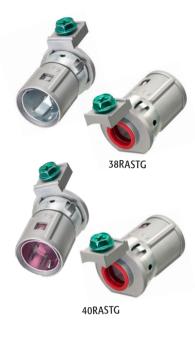

## ■ SNAP<sup>2</sup>IT<sup>®</sup> Cable Connectors with Built In Ground for Retrofit or New Work

Zinc die-cast. For AC, MC, HCF, MC Continuous corrugated aluminum cable, MCI-A cables (steel and aluminum), AC90 ACG90 and FLEX.

|         | UPC/DCI/NAED<br>MFG #018997 |     |     |    |    |       |       |       |      |         |
|---------|-----------------------------|-----|-----|----|----|-------|-------|-------|------|---------|
| 38RASTG | 13588                       | 3/8 | 1/2 | 25 | 25 | 1.780 | 1.000 | 1.046 | .500 | .405610 |
| 40RASTG | 22091                       | 3/8 | 1/2 | 25 | 25 | 1.780 | 1.000 | 1.046 | .500 | .480610 |

PATENTED.

MADE IN USA.

Red-tinted inside. CSA Listed with anti-short bushing ONLY. Refer to chart on page E-27 for list of cable types. See page E-30 and E-31 for MCI-A cable ranges.