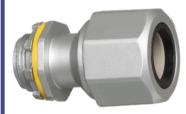

## Liquid Tight, Concrete Tight Zinc Fitting for PVC Jacketed MC & Teck 90

Extra duty zinc die-cast. Liquid-tight, concrete-tight. LTMC50 is a single fitting that fits three cable sizes (#14, #12, #10). LTMC507 and LTMC75 are larger sizes, perfect for parking decks.

PATENTED. MADE IN USA.