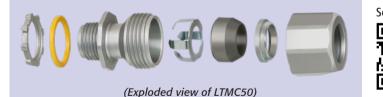

## Liquid Tight, Concrete Tight Zinc Fitting for PVC Jacketed MC & Teck 90

Extra duty zinc die-cast. Liquid-tight, concrete-tight. LTMC50 is a single fitting that fits three cable sizes (#14, #12, #10). LTMC507 and LTMC75 are larger sizes, perfect for parking decks.