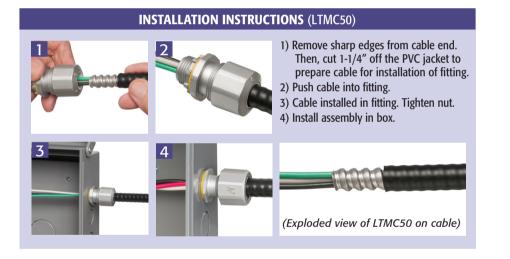

## Liquid Tight, Concrete Tight Zinc Fitting for PVC Jacketed MC & Teck 90

Extra duty zinc die-cast. Liquid-tight, concrete-tight. LTMC50 is a single fitting that fits three cable sizes (#14, #12, #10). LTMC507 and LTMC75 are larger sizes, perfect for parking decks.