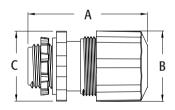

| CATALOG<br>NUMBER | UPC/DCI/NAED<br>MFG #018997 | TRADE<br>SIZE | CABLE<br>RANGE | UNIT<br>PKG | STD<br>PKG | DIM<br>A | DIM<br>B | DIM<br>C |
|-------------------|-----------------------------|---------------|----------------|-------------|------------|----------|----------|----------|
| LTMC50            | 04279                       | 1/2           | .415565        | 25          | 100        | 2.221    | 1.310    | 1.300    |
| LTMC507           | 16800                       | 1/2           | .550765        | 25          | 25         | 2.603    | 1.680    | 1.188    |
| LTMC75            | 16801                       | 3/4           | .725980        | 25          | 25         | 2.648    | 1.680    | 1.350    |

LTMC50

LTMC507

LTMC75

C ((((