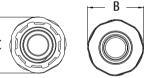

| CATALOG<br>NUMBER | UPC/DCI/NAED<br>MFG #018997 | TRADE<br>SIZE | CABLE<br>RANGE | UNIT<br>PKG | STD<br>PKG | DIM<br>A | DIM<br>B | DIM<br>C |
|-------------------|-----------------------------|---------------|----------------|-------------|------------|----------|----------|----------|
| LTMC50            | 04279                       | 1/2           | .415565        | 25          | 100        | 2.221    | 1.310    | 1.300    |
| LTMC507           | 16800                       | 1/2           | .550765        | 25          | 25         | 2.603    | 1.680    | 1.188    |
| LTMC75            | 16801                       | 3/4           | .725980        | 25          | 25         | 2.648    | 1.680    | 1.350    |

LTMC50

LTMC507

LTMC75

C ((((