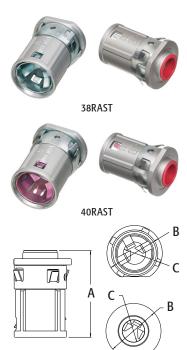

## **Retrofit SNAP<sup>2</sup>IT<sup>®</sup> Cable Connectors**

Zinc die-cast. For AC, MC, HCF, MC Continuous corrugated aluminum cable, MCI-A cables (steel and aluminum), AC90 ACG90 and FLEX.

|        | UPC/DCI/NAED<br>MFG #018997 |     |     |    |    |       |       |      |         |
|--------|-----------------------------|-----|-----|----|----|-------|-------|------|---------|
| 38RAST | 13586                       | 3/8 | 1/2 | 25 | 25 | 1.390 | 1.000 | .404 | .405610 |
| 40RAST | 13587                       | 3/8 | 1/2 | 25 | 25 | 1.390 | 1.000 | .404 | .480610 |

Red tinted inside. CSA Listed with anti-short bushing ONLY. Refer to chart on page E-30 for list of cable types. See page E-33 and E-34 for MCI-A cable ranges.