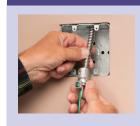

997 |     |     |    |    |       |       |       |      |         |
|---------|-----------------------------|-----|-----|----|----|-------|-------|-------|------|---------|
| 38RASTG | 13588                       | 3/8 | 1/2 | 25 | 25 | 1.780 | 1.000 | 1.046 | .500 | .405610 |
| 40RASTG | 22091                       | 3/8 | 1/2 | 25 | 25 | 1.780 | 1.000 | 1.046 | .500 | .480610 |



PATENTED.

MADE IN USA.

Red-tinted inside. **CSA Listed with anti-short bushing ONLY.** Refer to chart on page E-30 for list of cable types. See page E-33 and E-34 for MCI-A cable ranges.





- Super secure installation, no pullout!
- Fully assembled one piece design with insulated throat
- Widest total cable ranges accommodates cables from 14/2 to 10/3
- Widest variety of cables

## **INSTALLATION SHOTS**