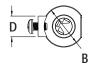

|         | UPC/DCI/NAED<br>MFG #018997 |     |     |    |    |       |       |       |      |         |
|---------|-----------------------------|-----|-----|----|----|-------|-------|-------|------|---------|
| 38RASTG | 13588                       | 3/8 | 1/2 | 25 | 25 | 1.780 | 1.000 | 1.046 | .500 | .405610 |
| 40RASTG | 22091                       | 3/8 | 1/2 | 25 | 25 | 1.780 | 1.000 | 1.046 | .500 | .480610 |