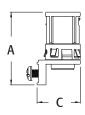

|         | UPC/DCI/NAED<br>MFG #018997 |     |     |    |    |       |       |       |      |         |
|---------|-----------------------------|-----|-----|----|----|-------|-------|-------|------|---------|
| 38RASTG | 13588                       | 3/8 | 1/2 | 25 | 25 | 1.780 | 1.000 | 1.046 | .500 | .405610 |
| 40RASTG | 22091                       | 3/8 | 1/2 | 25 | 25 | 1.780 | 1.000 | 1.046 | .500 | .480610 |