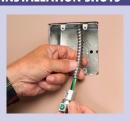

7 |     |     |    |    |       |       |       |      |         |
|---------|-----------------------------|-----|-----|----|----|-------|-------|-------|------|---------|
| 38RASTG | 13588                       | 3/8 | 1/2 | 25 | 25 | 1.780 | 1.000 | 1.046 | .500 | .405610 |
| 40RASTG | 22091                       | 3/8 | 1/2 | 25 | 25 | 1.780 | 1.000 | 1.046 | .500 | .480610 |



PATENTED.

MADE IN USA.

Red-tinted inside. **CSA Listed with anti-short bushing ONLY.** Refer to chart on page E-30 for list of cable types. See page E-33 and E-34 for MCI-A cable ranges.





- Super secure installation, no pullout!
- Fully assembled one piece design with insulated throat
- Widest total cable ranges accommodates cables from 14/2 to 10/3
- Widest variety of cables

## **INSTALLATION SHOTS**