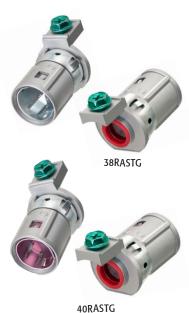

## Arlington<sup>®</sup>

## SNAP<sup>2</sup>IT<sup>®</sup> Cable Connectors with Built In Ground for Retrofit or New Work

Zinc die-cast. For AC, MC, HCF, MC Continuous corrugated aluminum cable, MCI-A cables (steel and aluminum), AC90 ACG90 and FLEX.

|         | UPC/DCI/NAED<br>MFG #018997 |     |     |    |    |       |       |       |      |         |
|---------|-----------------------------|-----|-----|----|----|-------|-------|-------|------|---------|
| 38RASTG | 13588                       | 3/8 | 1/2 | 25 | 25 | 1.780 | 1.000 | 1.046 | .500 | .405610 |
| 40RASTG | 22091                       | 3/8 | 1/2 | 25 | 25 | 1.780 | 1.000 | 1.046 | .500 | .480610 |

PATENTED.

MADE IN USA.

Red-tinted inside. **CSA Listed with anti-short bushing ONLY.** Refer to chart on page E-30 for list of cable types. See page E-33 and E-34 for MCI-A cable ranges.

- Super secure installation, no pullout!
- Fully assembled one piece design with insulated throat
- Widest total cable ranges accommodates cables from 14/2 to 10/3
- Widest variety of cables