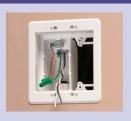

|     |     |    |    |       |       |       |      |         |
|---------|-----------------------------|-----|-----|----|----|-------|-------|-------|------|---------|
| 38RASTG | 13588                       | 3/8 | 1/2 | 25 | 25 | 1.780 | 1.000 | 1.046 | .500 | .405610 |
| 40RASTG | 22091                       | 3/8 | 1/2 | 25 | 25 | 1.780 | 1.000 | 1.046 | .500 | .480610 |



PATENTED.

MADE IN USA.

Red-tinted inside. **CSA Listed with anti-short bushing ONLY.** Refer to chart on page E-30 for list of cable types. See page E-33 and E-34 for MCI-A cable ranges.





- Super secure installation, no pullout!
- Fully assembled one piece design with insulated throat
- Widest total cable ranges accommodates cables from 14/2 to 10/3
- Widest variety of cables

## **INSTALLATION SHOTS**