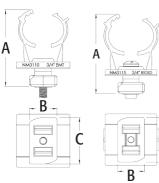

## Extra Duty, QuickLatch™ Non-Metallic Pipe Hangers with Installed Strut Clip

Extra duty one piece design. Non-metallic. UV rated. For outdoor application.

| CATALOG<br>NUMBER | UPC/DCI/NAED<br>MFG #018997 | RIGID, IMC<br>PVC SIZE | EMT<br>SIZE | STD<br>PKG | DIM<br>A | DIM<br>B | DIM<br>C |
|-------------------|-----------------------------|------------------------|-------------|------------|----------|----------|----------|
| NM3100            | 54027                       |                        | 1/2         | 100        | 1.998    | .825     | 1.385    |
| NM3105            | 54028                       | 1/2                    |             | 100        | 2.221    | .825     | 1.385    |
| NM3110            | 54029                       |                        | 3/4         | 100        | 2.292    | .825     | 1.385    |
| NM3115            | 54030                       | 3/4                    |             | 100        | 2.455    | .825     | 1.385    |
| NM3120            | 54031                       |                        | 1           | 100        | 2.579    | .825     | 1.385    |
| NM3125            | 54032                       | 1                      |             | 100        | 2.885    | .825     | 1.385    |