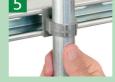

already attached!

2

Tighten screw for installation on strut.

Push conduit into QuickLatch to snap into place

Secure installation of conduit to strut

**Ouick**latch™

Use it anywhere you would use a pipe hanger!