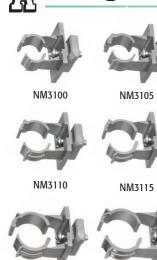

## **Arlington**<sup>®</sup>

NM3120

NM3125

С

NM3115

NM3110

**I-9** 

## Extra Duty, QuickLatch™ Non-Metallic Pipe Hangers with Installed Strut Clip

Extra duty one piece design. Non-metallic. UV rated. For outdoor application.

| CATALOG<br>NUMBER | UPC/DCI/NAED<br>MFG #018997 | RIGID, IMC<br>PVC SIZE | EMT<br>SIZE | STD<br>PKG | DIM<br>A | DIM<br>B | DIM<br>C |
|-------------------|-----------------------------|------------------------|-------------|------------|----------|----------|----------|
| NM3100            | 54027                       |                        | 1/2         | 100        | 1.998    | .825     | 1.385    |
| NM3105            | 54028                       | 1/2                    |             | 100        | 2.221    | .825     | 1.385    |
| NM3110            | 54029                       |                        | 3/4         | 100        | 2.292    | .825     | 1.385    |
| NM3115            | 54030                       | 3/4                    |             | 100        | 2.455    | .825     | 1.385    |
| NM3120            | 54031                       |                        | 1           | 100        | 2.579    | .825     | 1.385    |
| NM3125            | 54032                       | 1                      |             | 100        | 2.885    | .825     | 1.385    |