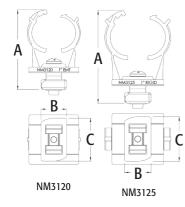

## **Arlington**<sup>®</sup>

NM3120

NM3125

С

NM3115

NM3110

**I-9** 

## Extra Duty, QuickLatch™ Non-Metallic Pipe Hangers with Installed Strut Clip

Extra duty one piece design. Non-metallic. UV rated. For outdoor application.

| CATALOG<br>NUMBER | UPC/DCI/NAED<br>MFG #018997 | RIGID, IMC<br>PVC SIZE | EMT<br>SIZE | STD<br>PKG | DIM<br>A | DIM<br>B | DIM<br>C |
|-------------------|-----------------------------|------------------------|-------------|------------|----------|----------|----------|
| NM3100            | 54027                       |                        | 1/2         | 100        | 1.998    | .825     | 1.385    |
| NM3105            | 54028                       | 1/2                    |             | 100        | 2.221    | .825     | 1.385    |
| NM3110            | 54029                       |                        | 3/4         | 100        | 2.292    | .825     | 1.385    |
| NM3115            | 54030                       | 3/4                    |             | 100        | 2.455    | .825     | 1.385    |
| NM3120            | 54031                       |                        | 1           | 100        | 2.579    | .825     | 1.385    |
| NM3125            | 54032                       | 1                      |             | 100        | 2.885    | .825     | 1.385    |