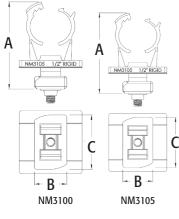

## Extra Duty, QuickLatch™ Non-Metallic Pipe Hangers with Installed Strut Clip

Extra duty one piece design. Non-metallic. UV rated. For outdoor application.

| CATALOG<br>NUMBER | UPC/DCI/NAED<br>MFG #018997 | RIGID, IMC<br>PVC SIZE | EMT<br>SIZE | STD<br>PKG | DIM<br>A | DIM<br>B | DIM<br>C |
|-------------------|-----------------------------|------------------------|-------------|------------|----------|----------|----------|
| NM3100            | 54027                       |                        | 1/2         | 100        | 1.998    | .825     | 1.385    |
| NM3105            | 54028                       | 1/2                    |             | 100        | 2.221    | .825     | 1.385    |
| NM3110            | 54029                       |                        | 3/4         | 100        | 2.292    | .825     | 1.385    |
| NM3115            | 54030                       | 3/4                    |             | 100        | 2.455    | .825     | 1.385    |
| NM3120            | 54031                       |                        | 1           | 100        | 2.579    | .825     | 1.385    |
| NM3125            | 54032                       | 1                      |             | 100        | 2.885    | .825     | 1.385    |