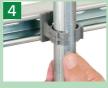

already attached!

2

Tighten screw for installation on strut.

Push conduit into QuickLatch to snap into place

Secure installation of conduit to strut

**Ouick**latch™

Use it anywhere you would use a pipe hanger!