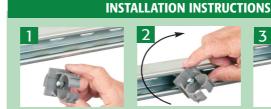

already attached!

2

Tighten screw for installation on strut.

Push conduit into QuickLatch to snap into place

Secure installation of conduit to strut

**Ouick**latch™

Use it anywhere you would use a pipe hanger!