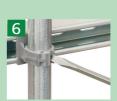

already attached!

2

Tighten screw for installation on strut.

Push conduit into QuickLatch to snap into place

Secure installation of conduit to strut

**Ouick**latch™

Use it anywhere you would use a pipe hanger!