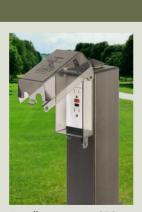

## 19.5" & 26" Supports for Outdoor Light Fixtures

For installing a light fixture and/or GFCI devices outdoors. UV rated plastic for long outdoor life. Four non-chipping colors.

| CATALOG<br>NUMBER | UPC/DCI/NAED<br>MFG #018997 | COLOR  | UNIT<br>PKG | STD<br>PKG | DIM<br>A | DIM<br>B | DIM<br>C |
|-------------------|-----------------------------|--------|-------------|------------|----------|----------|----------|
| GP19B             | 77086                       | Black  | 1           | 6          | 8.110    | 3.361    | 19.470   |
| GP19BR            | 77087                       | Bronze | 1           | 6          | 8.110    | 3.361    | 19.470   |
| GP19G             | 77088                       | Green  | 1           | 6          | 8.110    | 3.361    | 19.470   |
| GP19W             | 77089                       | White  | 1           | 6          | 8.110    | 3.361    | 19.470   |
| GP26B             | 77090                       | Black  | 1           | 6          | 8.110    | 3.361    | 26.000   |
| GP26BR            | 77092                       | Bronze | 1           | 6          | 8.110    | 3.361    | 26.000   |
| GP26G             | 77094                       | Green  | 1           | 6          | 8.110    | 3.361    | 26.000   |
| GP26W             | 77096                       | White  | 1           | 6          | 8.110    | 3.361    | 26.000   |

## FEATURES AND BENEFITS

**INCLUDES** 

Installed 3/4" x 1/2" NPT metal reducing bushing, locknut with copper ground wire for fixture installation, blank device plate, gasket & screws, plug for top hole (when fixture is not installed), removable KO plate,

Scan For Video

and mounting base.

Install one or two GFCI Wiring Devices with weatherproof cover.