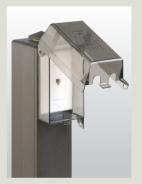

- Low voltage separator provided for Power use on one side and Low Voltage on the other (phone, security, & cable TV)
- Molded in color is permanent, unlike painted posts where lawn equipment chips the color off
- GP26's taller design provides additional height for wiring devices and increased burial depth
- Angle cut post for easy access to underground wiring
- Built in stabilizers need no assembly and provide rigid support
- Openings on both sides of the post for back to back power
  GP19's stabilizers offer
- greater use of above ground height
- (2) 1/2" KOs for a UL Listed enclosure

## **OPENINGS ON BOTH SIDES!**

Or add the Low Voltage Separator and run Low Voltage on one side and Power on the other!