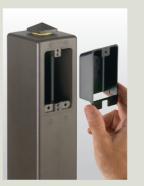

## FEATURES AND BENEFITS

**INCLUDES** 

Installed 3/4" x 1/2" NPT metal reducing bushing, locknut with copper ground wire for fixture installation, blank device plate, gasket & screws, plug for top hole (when fixture is not installed), removable KO plate,

- Low voltage separator provided for Power use on one side and Low Voltage on the other (phone, security, & cable TV)
- Molded in color is permanent, unlike painted posts where lawn equipment chips the color off
- GP26's taller design provides additional height for wiring devices and increased burial depth
- Angle cut post for easy access to underground wiring
- Built in stabilizers need no assembly and provide rigid support
- Openings on both sides of the post for back to back power
  GP19's stabilizers offer
- greater use of above ground height
- (2) 1/2" KOs for a UL Listed enclosure