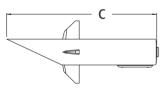

## 19.5" & 26" Supports for Outdoor Light Fixtures

For installing a light fixture and/or GFCI devices outdoors. UV rated plastic for long outdoor life. Four non-chipping colors.

| CATALOG<br>NUMBER | UPC/DCI/NAED<br>MFG #018997 | COLOR  | UNIT<br>PKG | STD<br>PKG | DIM<br>A | DIM<br>B | DIM<br>C |
|-------------------|-----------------------------|--------|-------------|------------|----------|----------|----------|
| GP19B             | 77086                       | Black  | 1           | 6          | 8.110    | 3.361    | 19.470   |
| GP19BR            | 77087                       | Bronze | 1           | 6          | 8.110    | 3.361    | 19.470   |
| GP19G             | 77088                       | Green  | 1           | 6          | 8.110    | 3.361    | 19.470   |
| GP19W             | 77089                       | White  | 1           | 6          | 8.110    | 3.361    | 19.470   |
| GP26B             | 77090                       | Black  | 1           | 6          | 8.110    | 3.361    | 26.000   |
| GP26BR            | 77092                       | Bronze | 1           | 6          | 8.110    | 3.361    | 26.000   |
| GP26G             | 77094                       | Green  | 1           | 6          | 8.110    | 3.361    | 26.000   |
| GP26W             | 77096                       | White  | 1           | 6          | 8.110    | 3.361    | 26.000   |