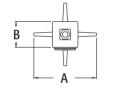

## 19.5" & 26" Supports for Outdoor Light Fixtures

For installing a light fixture and/or GFCI devices outdoors. UV rated plastic for long outdoor life. Four non-chipping colors.

| CATALOG<br>NUMBER | UPC/DCI/NAED<br>MFG #018997 | COLOR  | UNIT<br>PKG | STD<br>PKG | DIM<br>A | DIM<br>B | DIM<br>C |
|-------------------|-----------------------------|--------|-------------|------------|----------|----------|----------|
| GP19B             | 77086                       | Black  | 1           | 6          | 8.110    | 3.361    | 19.470   |
| GP19BR            | 77087                       | Bronze | 1           | 6          | 8.110    | 3.361    | 19.470   |
| GP19G             | 77088                       | Green  | 1           | 6          | 8.110    | 3.361    | 19.470   |
| GP19W             | 77089                       | White  | 1           | 6          | 8.110    | 3.361    | 19.470   |
| GP26B             | 77090                       | Black  | 1           | 6          | 8.110    | 3.361    | 26.000   |
| GP26BR            | 77092                       | Bronze | 1           | 6          | 8.110    | 3.361    | 26.000   |
| GP26G             | 77094                       | Green  | 1           | 6          | 8.110    | 3.361    | 26.000   |
| GP26W             | 77096                       | White  | 1           | 6          | 8.110    | 3.361    | 26.000   |