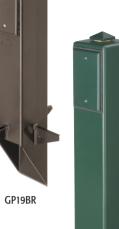

## 19.5" & 26" Supports for Outdoor Light Fixtures

For installing a light fixture and/or GFCI devices outdoors. UV rated plastic for long outdoor life. Four non-chipping colors.

| CATALOG<br>NUMBER | UPC/DCI/NAED<br>MFG #018997 | COLOR  | UNIT<br>PKG | STD<br>PKG | DIM<br>A | DIM<br>B | DIM<br>C |
|-------------------|-----------------------------|--------|-------------|------------|----------|----------|----------|
| GP19B             | 77086                       | Black  | 1           | 6          | 8.110    | 3.361    | 19.470   |
| GP19BR            | 77087                       | Bronze | 1           | 6          | 8.110    | 3.361    | 19.470   |
| GP19G             | 77088                       | Green  | 1           | 6          | 8.110    | 3.361    | 19.470   |
| GP19W             | 77089                       | White  | 1           | 6          | 8.110    | 3.361    | 19.470   |
| GP26B             | 77090                       | Black  | 1           | 6          | 8.110    | 3.361    | 26.000   |
| GP26BR            | 77092                       | Bronze | 1           | 6          | 8.110    | 3.361    | 26.000   |
| GP26G             | 77094                       | Green  | 1           | 6          | 8.110    | 3.361    | 26.000   |
| GP26W             | 77096                       | White  | 1           | 6          | 8.110    | 3.361    | 26.000   |

## FEATURES AND BENEFITS

**INCLUDES** 

Installed 3/4" x 1/2" NPT metal reducing bushing, locknut with copper ground wire for fixture installation, blank device plate, gasket & screws, plug for top hole (when fixture is not installed), removable KO plate,

- Low voltage separator provided for Power use on one side and Low Voltage on the other (phone, security, & cable TV)
- Molded in color is permanent, unlike painted posts where lawn equipment chips the color off
- GP26's taller design provides additional height for wiring devices and increased burial depth
- Angle cut post for easy access to underground wiring
- Built in stabilizers need no assembly and provide rigid support
- Openings on both sides of the post for back to back power
  GP19's stabilizers offer
- greater use of above ground height
- (2) 1/2" KOs for a UL Listed enclosure