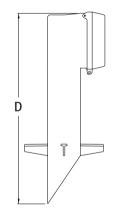

## **19.5**" Low Profile Enclosure with Built In Cover

For use with a GFCI device. Features clear extra duty weatherproof in use cover. UV rated plastic for long outdoor life. Four non-chipping colors. Compatible with DBPV1C replacement cover listed on K-18.

| CATALOG<br>NUMBER | UPC/DCI/NAED<br>MFG #018997 | COLOR  | UNIT<br>PKG | STD<br>PKG | DIM<br>A | DIM<br>B | DIM<br>C | DIM<br>D |
|-------------------|-----------------------------|--------|-------------|------------|----------|----------|----------|----------|
| GPD19B            | 77020                       | Black  | 1           | 6          | 7.761    | 6.269    | 8.177    | 19.500   |
| GPD19BR           | 77021                       | Bronze | 1           | 6          | 7.761    | 6.269    | 8.177    | 19.500   |
| GPD19G            | 77022                       | Green  | 1           | 6          | 7.761    | 6.269    | 8.177    | 19.500   |
| GPD19W            | 77023                       | White  | 1           | 6          | 7.761    | 6.269    | 8.177    | 19.500   |

E170558 LR49636 PATENTED.

Note: Meets 2021 NEC Section 406.9; for the protection of exterior outlets which require the use of an extra duty weatherproof while in use cover for all outdoor 15 or 20 AMP receptacles. Add suffix "GC" to Catalog # when ordering in Canada, for example GPD19BGC. CSA listed with grounding lug.

- Extra duty • Installed cover, no gasket necessary
- Meets NEC box support requirements
- Built in stabilizers need no assembly and provide rigid support

Built in extra duty weatherproof in use cover, standard duplex & GFCI cover plates, and removable KO plate.