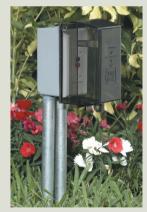

## **19.5**" Low Profile Enclosure with Built In Cover

For use with a GFCI device. Features clear extra duty weatherproof in use cover. UV rated plastic for long outdoor life. Four non-chipping colors. Compatible with DBPV1C replacement cover listed on K-18.

E170558 LR49636 PATENTED.

Note: Meets 2021 NEC Section 406.9; for the protection of exterior outlets which require the use of an extra duty weatherproof while in use cover for all outdoor 15 or 20 AMP receptacles. Add suffix "GC" to Catalog # when ordering in Canada, for example GPD19BGC. CSA listed with grounding lug.

- Extra duty • Installed cover, no gasket necessary
- Meets NEC box support requirements
- Built in stabilizers need no assembly and provide rigid support

Built in extra duty weatherproof in use cover, standard duplex & GFCI cover plates, and removable KO plate.