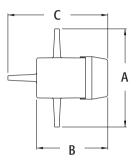

| CATALOG<br>NUMBER | UPC/DCI/NAED<br>MFG #018997 | COLOR  | UNIT<br>PKG | STD<br>PKG | DIM<br>A | DIM<br>B | DIM<br>C | DIM<br>D |
|-------------------|-----------------------------|--------|-------------|------------|----------|----------|----------|----------|
| GPD19B            | 77020                       | Black  | 1           | 6          | 7.761    | 6.269    | 8.177    | 19.500   |
| GPD19BR           | 77021                       | Bronze | 1           | 6          | 7.761    | 6.269    | 8.177    | 19.500   |
| GPD19G            | 77022                       | Green  | 1           | 6          | 7.761    | 6.269    | 8.177    | 19.500   |
| GPD19W            | 77023                       | White  | 1           | 6          | 7.761    | 6.269    | 8.177    | 19.500   |