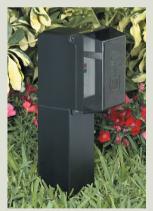

## FEATURES AND BENEFITS

COMPARE

- Molded in color is permanent, unlike painted posts where lawn equipment chips the color off
- Includes clear extra duty cover for weatherproof in use, GFCI and duplex wall plates
- Code approved installation

- Extra duty • Installed cover, no gasket necessary
- Meets NEC box support requirements
- Built in stabilizers need no assembly and provide rigid support

Built in extra duty weatherproof in use cover, standard duplex & GFCI cover plates, and removable KO plate.