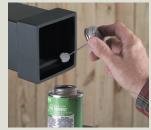

## **COMPARE**

Add the Low Voltage Separator to run Low Voltage on one side and Power on the other!

To assemble (with or without the Extender) use standard PVC cement.

2-Piece SUPER TALL

**GARD-N-POST** 