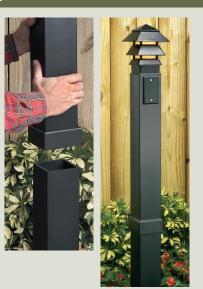

## **37" Gard-N-Post™ Support for Outdoor Light Fixtures**

Two piece, super tall Gard-N-Post™. Supports most light fixtures and/or GFCI wiring devices. UV rated plastic for long outdoor life. Four non-chipping colors.

## **COMPARE**

Add the Low Voltage Separator to run Low Voltage on one side and Power on the other!

To assemble (with or without the Extender) use standard PVC cement.

2-Piece SUPER TALL

**GARD-N-POST** 