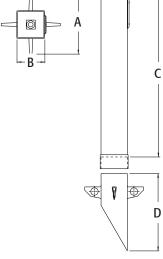

## **37" Gard-N-Post™ Support for Outdoor Light Fixtures**

Two piece, super tall Gard-N-Post™. Supports most light fixtures and/or GFCI wiring devices. UV rated plastic for long outdoor life. Four non-chipping colors.

| CATALOG<br>NUMBER | UPC/DCI/NAED<br>MFG #018997 | COLOR  |   | STD<br>PKG | DIM<br>A | DIM<br>B | DIM<br>C | DIM<br>D |
|-------------------|-----------------------------|--------|---|------------|----------|----------|----------|----------|
| GP37B             | 76153                       | Black  | 1 | 4          | 9.000    | 4.000    | 25.000   | 12.000   |
| GP37BR            | 76154                       | Bronze | 1 | 4          | 9.000    | 4.000    | 25.000   | 12.000   |
| GP37G             | 76156                       | Green  | 1 | 4          | 9.000    | 4.000    | 25.000   | 12.000   |
| GP37W             | 76155                       | White  | 1 | 4          | 9.000    | 4.000    | 25.000   | 12.000   |

R49636 MADE IN USA.

Add suffix "GC" to Catalog # when ordering in Canada, for example GP37BGC. See GPX18 Extender (optional) on page J-5. CSA listed with grounding lug.