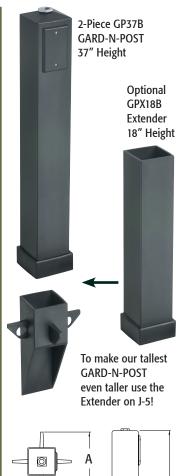

## **37" Gard-N-Post™ Support for Outdoor Light Fixtures**

Two piece, super tall Gard-N-Post™. Supports most light fixtures and/or GFCI wiring devices. UV rated plastic for long outdoor life. Four non-chipping colors.

R49636 MADE IN USA.

Add suffix "GC" to Catalog # when ordering in Canada, for example GP37BGC. See GPX18 Extender (optional) on page J-5. CSA listed with grounding lug.