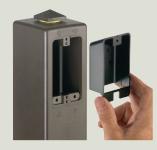

## **FEATURES AND BENEFITS**

- (2) combination KOs for a UL Listed enclosure
- Molded in color is permanent, unlike painted posts where lawn equipment chips the color off
- Openings on both sides of the post for back to back power
- Low voltage separator provided for Power use on one side and Low Voltage on the other (phone, security, & cable TV)
- Angle cut post for easy access to underground wiring
- May be field modified for time clocks and disconnects
- Built in stabilizers need no assembly and provide rigid support

## **INCLUDES**

Installed 3/4" x 1/2" NPT metal reducing bushing, locknut with copper ground wire for fixture installation, (2) blank device plates, gaskets & screws, plug for top hole (when fixture is not installed), low voltage separator, and removable KO plate.