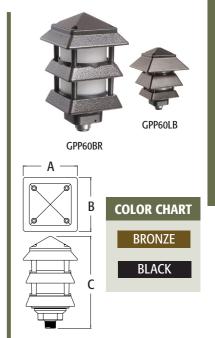

## Pagoda Style Landscape Light Fixtures

Decorative, pagoda style 3 wire light fixtures for our GARD-N-POST™ line. Durable cast aluminum. Comes in black and bronze.

| CATALOG<br>NUMBER | UPC/DCI/NAED<br>MFG #018997 | COLOR  | UNIT<br>PKG | STD<br>PKG | DIM<br>A | DIM<br>B | DIM<br>C |
|-------------------|-----------------------------|--------|-------------|------------|----------|----------|----------|
| GPP60B            | 77046                       | Black  | 1           | 4          | 4.750    | 4.750    | 8.573    |
| GPP60BR           | 77047                       | Bronze | 1           | 4          | 4.750    | 4.750    | 8.573    |
| GPP60LB           | 04605                       | Black  | 1           | 4          | 6.070    | 6.070    | 8.573    |
| GPP60LBR          | 04606                       | Bronze | 1           | 4          | 6.070    | 6.070    | 8.573    |