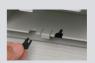

Bug Plugs ship installed in all IN BOX styles to seal unused cord hole openings.