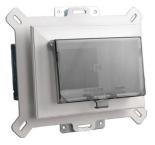

## Arlington<sup>®</sup>

DSBHS1C

Scan For Video

## Low Profile IN BOX® with Metal Box for New Vinyl Siding Construction

Recessed, metallic electrical box with non-metallic, extra duty weatherproof in use cover for new siding applications. Accepts most single-gang wiring devices and uses standard indoor wall plates or a GFCI cover plate. Non-metallic portion and covers are UV rated plastic for long outdoor life. Compatible with DBHC and DBHW extra duty replacement covers on K-17.