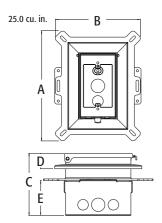

| CATALOG<br>NUMBER | UPC/DCI/NAED<br>MFG #018997 | ORIENTATION/<br>COVER COLOR | SIDING<br>TYPE |   |   |       | DIM<br>B | DIM<br>C | DIM<br>D | DIM<br>E |
|-------------------|-----------------------------|-----------------------------|----------------|---|---|-------|----------|----------|----------|----------|
| DSBVS1C           | 09650                       | Vertical/Clear              | All Types      | 1 | 4 | 9.058 | 7.012    | 5.129    | 1.283    | 2.878    |
| DSBVS1W           | 09651                       | Vertical/White              | All Types      | 1 | 4 | 9.058 | 7.012    | 5.129    | 1.283    | 2.878    |
| DSBHS1C           | 09652                       | Horizontal/Clear            | All Types      | 1 | 4 | 7.012 | 9.058    | 5.129    | 1.283    | 2.878    |
| DSBHS1W           | 09653                       | Horizontal/white            | All Types      | 1 | 4 | 7.012 | 9.058    | 5.129    | 1.283    | 2.878    |