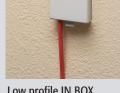

## Low Profile IN BOX<sup>®</sup> for 1-1/2" Wall Systems

Recessed electrical box with extra duty weatherproof in use cover for 1-1/2" wall systems, including foam. Non-metallic cover and base. Accepts most single-gang wiring devices and uses standard indoor wall plates or a GFCI cover plate. Box and white cover are textured and paintable. UV rated plastic for long outdoor life. Compatible with DBVC and DBVW extra duty replacement covers on K-17.

## **INSTALLATION SHOTS**

Cover ships with disposable

Low profile IN BOX

Saves Time-Looks Great!

| D | -0 <del>1</del> 10- | ð |
|---|---------------------|---|
| E | 00                  | ſ |