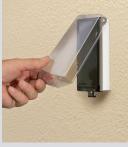

## **INSTALLATION SHOTS**

Cover ships with disposable

Low profile IN BOX

Saves Time-Looks Great!

| D | -0 <del>1</del> 10- | ð |
|---|---------------------|---|
| E | 00                  | ſ |

K-14

mud cover