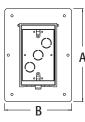

| CATALOG<br>NUMBER | UPC/DCI/NAED<br>MFG #018997 | ORIENTATION/<br>COVER COLOR |   |   | DIM<br>A |       | DIM<br>C | DIM<br>D | DIM<br>E |
|-------------------|-----------------------------|-----------------------------|---|---|----------|-------|----------|----------|----------|
| DBVME1C           | 77645                       | Vertical/Clear              | 1 | 4 | 8.000    | 5.750 | 5.160    | 2.461    | 2.567    |
| DBVME1W           | 77646                       | Vertical/White              | 1 | 4 | 8.000    | 5.750 | 5.160    | 2.461    | 2.567    |