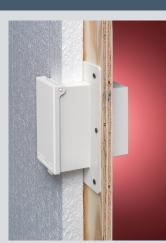

## Low Profile IN BOX<sup>®</sup> for 1-1/2" Wall Systems

Recessed electrical box with extra duty weatherproof in use cover for 1-1/2" wall systems, including foam. Non-metallic cover and base. Accepts most single-gang wiring devices and uses standard indoor wall plates or a GFCI cover plate. Box and white cover are textured and paintable. UV rated plastic for long outdoor life. Compatible with DBVC and DBVW extra duty replacement covers on K-17.

## IN BOX FOR 1-1/2" WALL SYSTEMS INCLUDES

Box with weatherproof in use extra duty cover, installed bug plugs, (1) standard duplex and (1) standard GFCI face plate, (1) NM cable connector, and disposable mud cover.