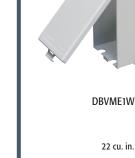

## Low Profile IN BOX<sup>®</sup> for 1-1/2" Wall Systems

Recessed electrical box with extra duty weatherproof in use cover for 1-1/2" wall systems, including foam. Non-metallic cover and base. Accepts most single-gang wiring devices and uses standard indoor wall plates or a GFCI cover plate. Box and white cover are textured and paintable. UV rated plastic for long outdoor life. Compatible with DBVC and DBVW extra duty replacement covers on K-17.

| CATALOG<br>NUMBER | UPC/DCI/NAED<br>MFG #018997 | ORIENTATION/<br>COVER COLOR |   |   | DIM<br>A |       | DIM<br>C | DIM<br>D | DIM<br>E |
|-------------------|-----------------------------|-----------------------------|---|---|----------|-------|----------|----------|----------|
| DBVME1C           | 77645                       | Vertical/Clear              | 1 | 4 | 8.000    | 5.750 | 5.160    | 2.461    | 2.567    |
| DBVME1W           | 77646                       | Vertical/White              | 1 | 4 | 8.000    | 5.750 | 5.160    | 2.461    | 2.567    |