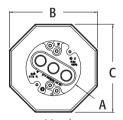

| CATALOG<br>NUMBER | UPC/DCI/NAED<br>MFG #018997 | SIDING<br>TYPE                    | UNIT<br>PKG | STD<br>PKG | DIM<br>A                   | DIM<br>B | DIM<br>C |
|-------------------|-----------------------------|-----------------------------------|-------------|------------|----------------------------|----------|----------|
| 8131              | 08131                       | 1/4" & 5/16"<br>Siding & Shingles | 1           | 10         | 4" Diameter<br>X 1/2" Deep | 6.610    | 6.610    |
| 8141              | 10751                       | 1/2" Lap                          | 1           | 10         | 4" Diameter<br>X 1/2" Deep | 6.610    | 6.610    |
| 8141DBL           | 54524                       | 1/2" Lap Double                   | 1           | 10         | 4" Diameter<br>X 1/2" Deep | 6.900    | 10.200   |
| 8151              | 10753                       | 5/8" Lap                          | 1           | 10         | 4" Diameter<br>X 1/2" Deep | 6.610    | 6.610    |
| 8161              | 08161                       | Flat Surfaces                     | 1           | 10         | 4" Diameter<br>X 1/2" Deep | 6.610    | 6.610    |
| 8171              | 10757                       | Dutch Lap                         | 1           | 10         | 4" Diameter<br>X 1/2" Deep | 6.610    | 6.610    |