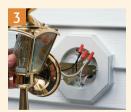

Secure mounting block with provided screws. Install fixture per manufacturer's instructions.

8141

8141DBL

6.8 cu. in. 8141DBL

6.8 cu. in. 8131 - 8171