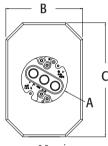

| CATALOG<br>NUMBER | UPC/DCI/NAED<br>MFG #018997 | SIDING<br>TYPE                    | UNIT<br>PKG | STD<br>PKG | DIM<br>A                   | DIM<br>B | DIM<br>C |
|-------------------|-----------------------------|-----------------------------------|-------------|------------|----------------------------|----------|----------|
| 8131              | 08131                       | 1/4" & 5/16"<br>Siding & Shingles | 1           | 10         | 4" Diameter<br>X 1/2" Deep | 6.610    | 6.610    |
| 8141              | 10751                       | 1/2" Lap                          | 1           | 10         | 4" Diameter<br>X 1/2" Deep | 6.610    | 6.610    |
| 8141DBL           | 54524                       | 1/2" Lap Double                   | 1           | 10         | 4" Diameter<br>X 1/2" Deep | 6.900    | 10.200   |
| 8151              | 10753                       | 5/8" Lap                          | 1           | 10         | 4" Diameter<br>X 1/2" Deep | 6.610    | 6.610    |
| 8161              | 08161                       | Flat Surfaces                     | 1           | 10         | 4" Diameter<br>X 1/2" Deep | 6.610    | 6.610    |
| 8171              | 10757                       | Dutch Lap                         | 1           | 10         | 4" Diameter<br>X 1/2" Deep | 6.610    | 6.610    |