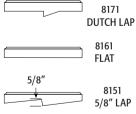

| CATALOG<br>NUMBER | UPC/DCI/NAED<br>MFG #018997 | SIDING<br>TYPE                    | UNIT<br>PKG | STD<br>PKG | DIM<br>A                   | DIM<br>B | DIM<br>C |
|-------------------|-----------------------------|-----------------------------------|-------------|------------|----------------------------|----------|----------|
| 8131              | 08131                       | 1/4" & 5/16"<br>Siding & Shingles | 1           | 10         | 4" Diameter<br>X 1/2" Deep | 6.610    | 6.610    |
| 8141              | 10751                       | 1/2" Lap                          | 1           | 10         | 4" Diameter<br>X 1/2" Deep | 6.610    | 6.610    |
| 8141DBL           | 54524                       | 1/2" Lap Double                   | 1           | 10         | 4" Diameter<br>X 1/2" Deep | 6.900    | 10.200   |
| 8151              | 10753                       | 5/8" Lap                          | 1           | 10         | 4" Diameter<br>X 1/2" Deep | 6.610    | 6.610    |
| 8161              | 08161                       | Flat Surfaces                     | 1           | 10         | 4" Diameter<br>X 1/2" Deep | 6.610    | 6.610    |
| 8171              | 10757                       | Dutch Lap                         | 1           | 10         | 4" Diameter<br>X 1/2" Deep | 6.610    | 6.610    |