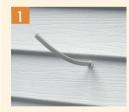

## **INSTALLATION INSTRUCTIONS** for Siding

Select location for light fixture and caulk opening around cable.

Remove knockout from electrical box and insert cable connector. Push cable through connector and position mounting block onto siding.