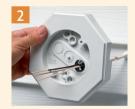

## **INSTALLATION INSTRUCTIONS** for Siding

Select location for light fixture and caulk opening around cable.

Remove knockout from electrical box and insert cable connector. Push cable through connector and position mounting block onto siding.

Secure mounting block with provided screws. Install fixture per manufacturer's instructions.

8141

8141DBL

6.8 cu. in. 8141DBL

6.8 cu. in. 8131 - 8171