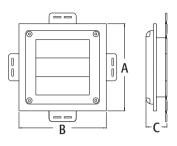

## **Dryer Vent Mounting Block Kit**

Non-metallic dryer vent mounting block for new construction.

| CATALOG<br>NUMBER | UPC/DCI/NAED<br>MFG #018997 | SIDING<br>TYPE |   |   | DIM<br>A | DIM<br>B | DIM<br>C |
|-------------------|-----------------------------|----------------|---|---|----------|----------|----------|
| DV1               | 43607                       | All Types      | 1 | 1 | 7.930    | 7.930    | 1.738    |