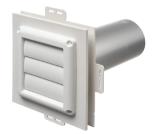

## **KIT INCLUDES**

A low profile louver type hood; a snap together 4" diameter x 11" aluminum tube; and a siding block with built in J-channel.