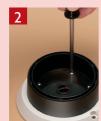

## **INSTALLATION INSTRUCTIONS - SC5 FOR SECURITY CAMERAS**

Use your camera base as a template and drill holes.

Attach camera to mounting plate (screws provided).

Mount the bracket to the existing box using screws provided.