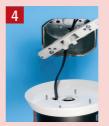

With camera mounted, install the mounting plate to the box by placing it on the bracket and turning clockwise to lock. Install set screw.