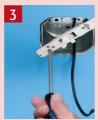

## **INSTALLATION INSTRUCTIONS - SC5 FOR SECURITY CAMERAS**

Use your camera base as a template and drill holes.

Attach camera to mounting plate (screws provided).

Mount the bracket to the existing box using screws provided.