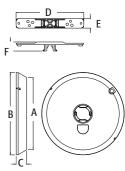

## CAM-KIT™

Security camera mounting kit. Universal bracket mounts to 3-1/2" and 4" round or octagonal boxes and single-gang device boxes. Also fits FL430 CAM-LIGHT™ BOX.

| CATALOG<br>NUMBER | UPC/DCI/NAED<br>MFG #018997 | COLOR | UNIT<br>PKG | STD<br>PKG | DIM<br>A | DIM<br>B | DIM<br>C | DIM<br>D | DIM<br>E | DIM<br>F |
|-------------------|-----------------------------|-------|-------------|------------|----------|----------|----------|----------|----------|----------|
| SC5               | 18058                       | White | 1           | 20         | 4.875    | 5.564    | .703     | 5.375    | .750     | .718     |
| SC5BL             | 18220                       | Black | 1           | 20         | 4.875    | 5.564    | .703     | 5.375    | .750     | .718     |

PATENTED. MADE IN USA. Includes 5" non-metallic mounting plate, camera mounting bracket and mounting screws.