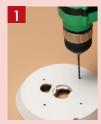

## **INSTALLATION INSTRUCTIONS - SC5 FOR SECURITY CAMERAS**

Use your camera base as a template and drill holes.

Attach camera to mounting plate (screws provided).

Mount the bracket to the existing box using screws provided.