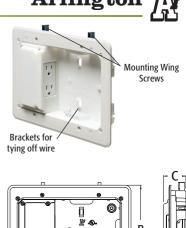

## ■ Low Profile TV BOX<sup>™</sup> for Shallow Wall Depths

For flush to the wall tv installations on walls as shallow as 3/4". Non-metallic. Plugs stay inside box so TV mounts closer to the wall. Mounting wing screws hold box securely in the wall. For new work or retrofit.

| CATALOG<br>NUMBER | UPC/DCI/NAED<br>MFG #018997 | DESCRIPTION                             |   | STD<br>PKG | DIM<br>A | DIM<br>B | DIM<br>C |
|-------------------|-----------------------------|-----------------------------------------|---|------------|----------|----------|----------|
| TVL508            | 52307                       | 5" x 8" Power and/or<br>low voltage box | 1 | 4          | 10.210   | 7.561    | 1.852    |