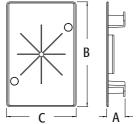

## Cable Entry Bracket with Slotted Cover

White non-metallic cable entry device with slotted cover for low voltage wire.

| CATALOG<br>NUMBER | UPC/DCI/NAED<br>MFG #018997 | DESCRIPTION                                            |    | STD<br>PKG |      | DIM<br>B | DIM<br>C |
|-------------------|-----------------------------|--------------------------------------------------------|----|------------|------|----------|----------|
| CE1RP             | 10560                       | Non-metallic bracket with<br>reinforced, slotted cover | 25 | 25         | .771 | 4.406    | 2.918    |