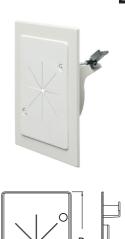

## Cable Entry Bracket with Slotted Cover

White non-metallic cable entry device with slotted cover for low voltage wire.

| CATALOG<br>NUMBER | UPC/DCI/NAED<br>MFG #018997 | DESCRIPTION                                            |    | STD<br>PKG |      | DIM<br>B | DIM<br>C |
|-------------------|-----------------------------|--------------------------------------------------------|----|------------|------|----------|----------|
| CE1RP             | 10560                       | Non-metallic bracket with<br>reinforced, slotted cover | 25 | 25         | .771 | 4.406    | 2.918    |

### FEATURES AND BENEFITS

- Installs with a 3.5" hole saw in less than a minute
  Adjusts to fit 1/4" to 1-1/2"
- wall thicknesses

# INSTALLATION SHOTS