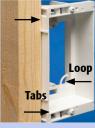

## **INSTALLATION INSTRUCTIONS FOR NEW WORK**

Option: Insert knockouts in openings (back) if installing conduit. Knockouts fit 3/4" (as shipped) and 1" (break out center).

Note positioning tabs and loops for tying off cable.

## **FEATURES AND BENEFITS**

- Non-metallic
- Suitable for old or new work
- Quick and easy installation and it's recessed so connectors don't extend past the wall surface
- Adjusts to fit 1/4" to 1-1/2" wall thicknesses
- Mounting wings hold bracket securely against wall when screws are tightened
  - Recessed bracket includes loops for tie off; two attachable knockouts; one device plate; one trim plate; and four screws