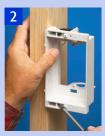

Mount bracket to stud.

Option: Attach 3/4" or 1" conduit as desired (3/4" shown).

LVU1W