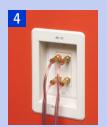

Tighten mounting wing screws to hold bracket securely against wall board.

Finished installation. LVU1W shown. Connectors stay inside this recessed low voltage mounting bracket.