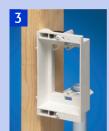

Tighten mounting wing screws to hold bracket securely against wall board.

Finished installation. LVU1W shown. Connectors stay inside this recessed low voltage mounting bracket.