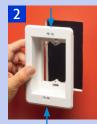

## **INSTALLATION INSTRUCTIONS FOR EXISTING WALL**

Determine bracket location. Using bracket without trim plate as a template. Level. Mark. Cut hole.

Attach trim plate to bracket with supplied screws. Insert bracket assembly into opening.