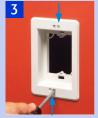

## **INSTALLATION INSTRUCTIONS FOR EXISTING WALL**

Determine bracket location. Using bracket without trim plate as a template. Level. Mark. Cut hole.

Attach trim plate to bracket with supplied screws. Insert bracket assembly into opening.

Tighten mounting wing screws to hold bracket securely against wall board.

Finished installation. LVU1W shown. Connectors stay inside this recessed low voltage mounting bracket.