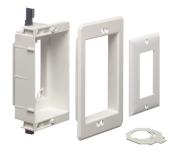

## **FEATURES AND BENEFITS**

- Non-metallic
- Suitable for old or new work
- Quick and easy installation and it's recessed so connectors don't extend past the wall surface
- Adjusts to fit 1/4" to 1-1/2" wall thicknesses
- Mounting wings hold bracket securely against wall when screws are tightened
  - Recessed bracket includes loops for tie off; two attachable knockouts; one device plate; one trim plate; and four screws