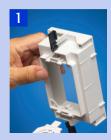

## **INSTALLATION INSTRUCTIONS FOR EXISTING WALL**

Determine bracket location. Using bracket without trim plate as a template. Level. Mark. Cut hole.

Attach trim plate to bracket with supplied screws. Insert bracket assembly into opening.