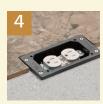

Install mounting bracket on concrete box...

...through (4) outer holes on bracket, into corresponding holes in the box (#8 screws provided).

Wire tamper resistant receptacle, install in box.

Install back plate and gasketed cover (#6-32 screws provided). Insert threaded blanks.