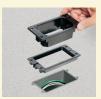

## **INCLUDES**

Concrete box, mud cover, (4) 3/4" plugs, (2) 1" plugs, (1) 1/8" spacer, (1) 1/4" spacer, (1) 1/2" spacer and (1) 3/4" spacer, mounting bracket, duplex receptacle, gasketed cover plate, (5) #6-32 x 1/2" long cover plate screws, (4) #8 x 5/8" long sheet metal screws, #8 x 1-1/4" long sheet metal screws and threaded plugs (or flip lids)