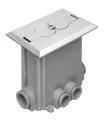

# Arlington®

FLBCF101NL

FLBC101MB

FLBC101NL

# Concrete Floor Boxes with Metal Covers

Competitively priced clean and neat concrete floor boxes. For new concrete pours.

| CATALOG<br>NUMBER | UPC/DCI/NAED<br>MFG #018997 | DESCRIPTION         | UNIT<br>PKG | STD<br>PKG | DIM<br>A | DIM<br>B | DIM<br>C |
|-------------------|-----------------------------|---------------------|-------------|------------|----------|----------|----------|
|                   |                             | THREADED PLUGS      |             |            |          |          |          |
| FLBC101MB         | 52265                       | Brass               | 1           | 1          | 4.125    | 6.500    | 6.199    |
| FLBC101NL         | 52452                       | Nickel plated brass | 1           | 1          | 4.125    | 6.500    | 6.199    |
| FLIP LIDS         |                             |                     |             |            |          |          |          |
| FLBCF101MB        | 52454                       | Brass               | 1           | 1          | 4.152    | 6.022    | 6.199    |
| FLBCF101NL        | 52455                       | Nickel plated brass | 1           | 1          | 4.152    | 6.022    | 6.199    |

#### **FEATURES AND BENEFITS**

- Non-metallic boxes with gasketed metal covers in brass or nickel plated brass
- Threaded plugs or flip lids protect receptacle when not in use
- · Competitively priced