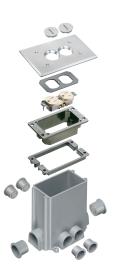

## **INCLUDES**

Concrete box, mud cover, (4) 3/4" plugs, (2) 1" plugs, (1) 1/8" spacer, (1) 1/4" spacer, (1) 1/2" spacer and (1) 3/4" spacer, mounting bracket, duplex receptacle, gasketed cover plate, (5) #6-32 x 1/2" long cover plate screws, (4) #8 x 5/8" long sheet metal screws, #8 x 1-1/4" long sheet metal screws and threaded plugs (or flip lids)

## **INSTALLATION INSTRUCTIONS**

Install mud cover, set concrete box. Install plugs in openings not used for conduit. Pull conductors through openings.

(Concrete poured around box.)

After concrete sets, trim box to finished floor height.

Install mounting bracket on concrete box...

...through (4) outer holes on bracket, into corresponding holes in the box (#8 screws provided).

Wire tamper resistant receptacle, install in box.

Install back plate and gasketed cover (#6-32 screws provided). Insert threaded blanks.