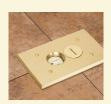

Install mounting bracket on concrete box...

...through (4) outer holes on bracket, into corresponding holes in the box (#8 screws provided).

Wire tamper resistant receptacle, install in box.

Install back plate and gasketed cover (#6-32 screws provided). Insert threaded blanks.