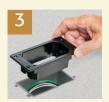

Install mounting bracket on concrete box...

...through (4) outer holes on bracket, into corresponding holes in the box (#8 screws provided).

Wire tamper resistant receptacle, install in box.

Install back plate and gasketed cover (#6-32 screws provided). Insert threaded blanks.