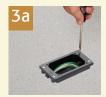

## **INSTALLATION INSTRUCTIONS**

Install mud cover, set concrete box. Install plugs in openings not used for conduit. Pull conductors through openings.

(Concrete poured around box.)

After concrete sets, trim box to finished floor height.