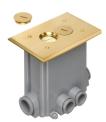

# Arlington®

FLBCF101NL

FLBC101MB

FLBC101NL

# Concrete Floor Boxes with Metal Covers

Competitively priced clean and neat concrete floor boxes. For new concrete pours.

| CATALOG<br>NUMBER | UPC/DCI/NAED<br>MFG #018997 | DESCRIPTION         | UNIT<br>PKG | STD<br>PKG | DIM<br>A | DIM<br>B | DIM<br>C |
|-------------------|-----------------------------|---------------------|-------------|------------|----------|----------|----------|
|                   |                             | THREADED PLUGS      |             |            |          |          |          |
| FLBC101MB         | 52265                       | Brass               | 1           | 1          | 4.125    | 6.500    | 6.199    |
| FLBC101NL         | 52452                       | Nickel plated brass | 1           | 1          | 4.125    | 6.500    | 6.199    |
| FLIP LIDS         |                             |                     |             |            |          |          |          |
| FLBCF101MB        | 52454                       | Brass               | 1           | 1          | 4.152    | 6.022    | 6.199    |
| FLBCF101NL        | 52455                       | Nickel plated brass | 1           | 1          | 4.152    | 6.022    | 6.199    |

#### **FEATURES AND BENEFITS**

- Non-metallic boxes with gasketed metal covers in brass or nickel plated brass
- Threaded plugs or flip lids protect receptacle when not in use
- · Competitively priced