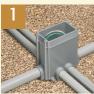

## **INSTALLATION INSTRUCTIONS**

Install mud cover, set concrete box. Install plugs in openings not used for conduit. Pull conductors through openings.

(Concrete poured around box.)

After concrete sets, trim box to finished floor height.