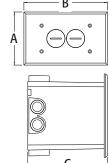

# Concrete Floor Boxes with Metal Covers

Competitively priced clean and neat concrete floor boxes. For new concrete pours.

| CATALOG<br>NUMBER | UPC/DCI/NAED<br>MFG #018997 | DESCRIPTION         | UNIT<br>PKG | STD<br>PKG | DIM<br>A | DIM<br>B | DIM<br>C |
|-------------------|-----------------------------|---------------------|-------------|------------|----------|----------|----------|
|                   |                             | THREADED PLUGS      |             |            |          |          |          |
| FLBC101MB         | 52265                       | Brass               | 1           | 1          | 4.125    | 6.500    | 6.199    |
| FLBC101NL         | 52452                       | Nickel plated brass | 1           | 1          | 4.125    | 6.500    | 6.199    |
| FLIP LIDS         |                             |                     |             |            |          |          |          |
| FLBCF101MB        | 52454                       | Brass               | 1           | 1          | 4.152    | 6.022    | 6.199    |
| FLBCF101NL        | 52455                       | Nickel plated brass | 1           | 1          | 4.152    | 6.022    | 6.199    |