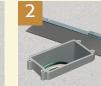

## **INSTALLATION INSTRUCTIONS**

Install mud cover, set concrete box. Install plugs in openings not used for conduit. Pull conductors through openings.

(Concrete poured around box.)

After concrete sets, trim box to finished floor height.