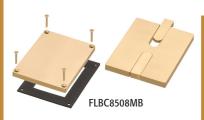

The recessed gasket frames in this series fit our FLBC8500 and our FLBC8502 concrete boxes (see page P-12). Plated Brass or Nickel, single, double, or triple gang blank and slotted covers.

| CATALOG<br>NUMBER | UPC/DCI/NAED<br>MFG #018997 | DESCRIPTION   | UNIT<br>PKG | STD<br>PKG |
|-------------------|-----------------------------|---------------|-------------|------------|
|                   |                             | SINGLE-GANG   |             |            |
| FLBC8508MB        | 22983                       | Brass Plated  | 1           | 10         |
| FLBC8508NL        | 22984                       | Nickel Plated | 1           | 10         |
| FLBC8518MB        | 22985                       | Brass Plated  | 1           | 1          |
| FLBC8518NL        | 22986