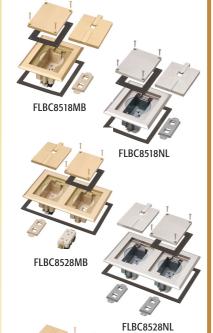

## Single-Gang FLBC8518:

Includes single gang recessed frame with gasket and installed 20A receptacle, colored insert, low voltage keystone insert, gasketed blank cover with mounting screws, dual slotted in use cover with removable tabs.

## Two-Gang FLBC8528:

Includes two gang recessed frame with gasket and (2) installed 20A receptacles, colored insert, (2) low voltage keystone inserts, (2) gasketed blank covers with mounting screws, (2) dual slotted in use covers with removable tabs.