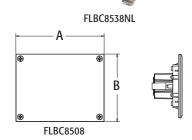

The recessed gasket frames in this series fit our FLBC8500 and our FLBC8502 concrete boxes (see page P-12). Plated Brass or Nickel, single, double, or triple gang blank and slotted covers.

| CATALOG<br>NUMBER | UPC/DCI/NAED<br>MFG #018997 | DESCRIPTION   | UNIT<br>PKG | STD<br>PKG |
|-------------------|-----------------------------|---------------|-------------|------------|
|                   |                             | SINGLE-GANG   |             |            |
| FLBC8508MB        | 22983                       | Brass Plated  | 1           | 10         |
| FLBC8508NL        | 22984                       | Nickel Plated | 1           | 10         |
| FLBC8518MB        | 22985                       | Brass Plated  | 1           | 1          |
| FLBC8518NL        | 22986                       | Nickel Plated | 1           | 1          |
|                   |                             | TWO-GANG      |             |            |
| FLBC8528MB        | 22987                       | Brass Plated  | 1           | 1          |
| FLBC8528NL        | 22988                       | Nickel Plated | 1           | 1          |
|                   |                             | THREE-GANG    |             |            |
| FLBC8538MB        | 22989                       | Brass Plated  | 1           | 1          |
| FLBC8538NL        | 22990                       | Nickel Plated | 1           | 1          |

# Three-Gang FLBC8538:

Includes three gang recessed frame with gasket and (3) installed 20A receptacles, colored insert, (3) low voltage keystone inserts, (3) gasketed blank covers with mounting screws, (3) dual slotted in use covers with removable tabs.