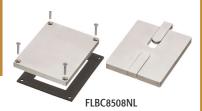

The recessed gasket frames in this series fit our FLBC8500 and our FLBC8502 concrete boxes (see page P-12). Plated Brass or Nickel, single, double, or triple gang blank and slotted covers.

| CATALOG<br>NUMBER | UPC/DCI/NAED<br>MFG #018997 | DESCRIPTION   | UNIT<br>PKG | STD<br>PKG |
|-------------------|-----------------------------|---------------|-------------|------------|
|                   |                             | SINGLE-GANG   |             |            |
| FLBC8508MB        | 22983                       | Brass Plated  | 1           | 10         |
| FLBC8508NL        | 22984                       | Nickel Plated | 1           | 10         |
| FLBC8518MB        | 22985                       | Brass Plated  | 1           | 1          |
| FLBC8518NL        | 22986