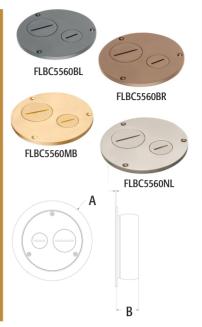

## Cover Kits for 5.5" Concrete Floor Box with Threaded Inserts

Cover kit has an ultra thin stamped steel flange with a zinc die-cast cover completed with different coatings. Cover has two threaded openings with a low voltage separator and leveling ring.

NEW!

| CATALOG<br>NUMBER | UPC/DCI/NAED<br>MFG #018997 | COLOR  | UNIT<br>PKG | STD<br>PKG | DIM<br>A | DIM<br>B |
|-------------------|-----------------------------|--------|-------------|------------|----------|----------|
| FLBC5560BL        | 00924                       | Black  | 1           | 1          | 6.501    | 1.812    |
| FLBC5560BR        | 00925                       | Brown  | 1           | 1          | 6.501    | 1.812    |
| FLC5560MB         | 00927                       | Brass  | 1           | 1          | 6.501    | 1.812    |
| FLBC5560NL        | 00928                       | Nickel | 1           | 1          | 6.501    | 1.812    |