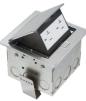

## **■ Countertop Box Kits**

Steel box. Kits are available with a choice of three installed UL listed receptacles: tamper resistant, GFCI, or combo receptacle with two USB ports.

| CATALOG<br>NUMBER | UPC/DCI/NAED<br>MFG #018997 | DESCRIPTION                                                                                             | UNIT/<br>STD<br>PKG | DIM<br>A | DIM<br>B | DIM<br>C | DIM<br>D |
|-------------------|-----------------------------|---------------------------------------------------------------------------------------------------------|---------------------|----------|----------|----------|----------|
| FLBT4400SS        | 00751                       | Steel box with installed<br>20A TR receptacle,<br>stainless steel trapdoor cover                        | 1                   | 3.489    | 4.724    | 5.580    | 2.188    |
| FLBT4400GSS       | 00753                       | Steel box with installed<br>20A duplex GFCI receptacle,<br>stainless steel trapdoor cover               | 1                   | 3.489    | 4.724    | 5.580    | 2.188    |
| FLBT4400USS       | 00752                       | Steel box with installed<br>20A TR receptacle with 2 USB ports,<br>stainless steel trapdoor cover       | 1                   | 3.489    | 4.724    | 5.580    | 2.188    |
| FLBT4400BL        | 00768                       | Steel box with installed<br>20A TR receptacle,<br>black stainless steel trapdoor cover                  | 1                   | 3.312    | 4.724    | 5.580    | 2.188    |
| FLBT4400GBL       | . 00770                     | Steel box with installed<br>20A duplex GFCI receptacle,<br>black stainless steel trapdoor cover         | 1                   | 3.312    | 4.724    | 5.580    | 2.188    |
| FLBT4400UBL       | _ 00771                     | Steel box with installed<br>20A TR receptacle with 2 USB ports,<br>black stainless steel trapdoor cover | ī                   | 3.312    | 4.724    | 5.580    | 2.188    |