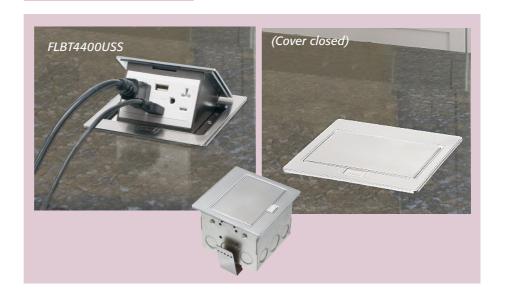

## Arlington®

FLBT4400SS

FLBT4400GSS

FLBT4400USS

FLBT4400BL

## **■ Countertop Box Kits**

Steel box. Kits are available with a choice of three installed UL listed receptacles: tamper resistant, GFCI, or combo receptacle with two USB ports.

| CATALOG<br>NUMBER | UPC/DCI/NAED<br>MFG #018997 | DESCRIPTION                                                                                             | UNIT/<br>STD<br>PKG | DIM<br>A | DIM<br>B | DIM<br>C | DIM<br>D |
|-------------------|-----------------------------|---------------------------------------------------------------------------------------------------------|---------------------|----------|----------|----------|----------|
| FLBT4400SS        | 00751                       | Steel box with installed<br>20A TR receptacle,<br>stainless steel trapdoor cover                        | 1                   | 3.489    | 4.724    | 5.580    | 2.188    |
| FLBT4400GSS       | 00753                       | Steel box with installed<br>20A duplex GFCI receptacle,<br>stainless steel trapdoor cover               | 1                   | 3.489    | 4.724    | 5.580    | 2.188    |
| FLBT4400USS       | 00752                       | Steel box with installed<br>20A TR receptacle with 2 USB ports,<br>stainless steel trapdoor cover       | 1                   | 3.489    | 4.724    | 5.580    | 2.188    |
| FLBT4400BL        | 00768                       | Steel box with installed<br>20A TR receptacle,<br>black stainless steel trapdoor cover                  | 1                   | 3.312    | 4.724    | 5.580    | 2.188    |
| FLBT4400GBL       | . 00770                     | Steel box with installed<br>20A duplex GFCI receptacle,<br>black stainless steel trapdoor cover         | 1                   | 3.312    | 4.724    | 5.580    | 2.188    |
| FLBT4400UBL       | _ 00771                     | Steel box with installed<br>20A TR receptacle with 2 USB ports,<br>black stainless steel trapdoor cover | ī                   | 3.312    | 4.724    | 5.580    | 2.188    |

## **FEATURES AND BENEFITS**

- Gasketed stainless steel trapdoor cover closes flush with countertop to prevent water intrusion and damage to the devices in the box
- IP44 Rated for Ingress Protection
- Easy secure installation, spring clip holds box securely against the surface when screws are tightened
- Fits granite or other countertop material up to 1-1/2" thick