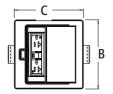

## **■ Countertop Box Kits**

Steel box. Kits are available with a choice of three installed UL listed receptacles: tamper resistant, GFCI, or combo receptacle with two USB ports.

| CATALOG<br>NUMBER | UPC/DCI/NAED<br>MFG #018997 | DESCRIPTION                                                                                             | UNIT/<br>STD<br>PKG | DIM<br>A | DIM<br>B | DIM<br>C | DIM<br>D |
|-------------------|-----------------------------|---------------------------------------------------------------------------------------------------------|---------------------|----------|----------|----------|----------|
| FLBT4400SS        | 00751                       | Steel box with installed<br>20A TR receptacle,<br>stainless steel trapdoor cover                        | 1                   | 3.489    | 4.724    | 5.580    | 2.188    |
| FLBT4400GSS       | 00753                       | Steel box with installed<br>20A duplex GFCI receptacle,<br>stainless steel trapdoor cover               | 1                   | 3.489    | 4.724    | 5.580    | 2.188    |
| FLBT4400USS       | 00752                       | Steel box with installed<br>20A TR receptacle with 2 USB ports,<br>stainless steel trapdoor cover       | 1                   | 3.489    | 4.724    | 5.580    | 2.188    |
| FLBT4400BL        | 00768                       | Steel box with installed<br>20A TR receptacle,<br>black stainless steel trapdoor cover                  | 1                   | 3.312    | 4.724    | 5.580    | 2.188    |
| FLBT4400GBL       | . 00770                     | Steel box with installed<br>20A duplex GFCI receptacle,<br>black stainless steel trapdoor cover         | 1                   | 3.312    | 4.724    | 5.580    | 2.188    |
| FLBT4400UBL       | _ 00771                     | Steel box with installed<br>20A TR receptacle with 2 USB ports,<br>black stainless steel trapdoor cover | ī                   | 3.312    | 4.724    | 5.580    | 2.188    |