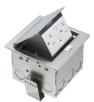

## **■ Countertop Box Kits**

Steel box. Kits are available with a choice of three installed UL listed receptacles: tamper resistant, GFCI, or combo receptacle with two USB ports.

| CATALOG<br>NUMBER | UPC/DCI/NAED<br>MFG #018997 | DESCRIPTION                                                                                             | UNIT/<br>STD<br>PKG | DIM<br>A | DIM<br>B | DIM<br>C | DIM<br>D |
|-------------------|-----------------------------|---------------------------------------------------------------------------------------------------------|---------------------|----------|----------|----------|----------|
| FLBT4400SS        | 00751                       | Steel box with installed<br>20A TR receptacle,<br>stainless steel trapdoor cover                        | 1                   | 3.489    | 4.724    | 5.580    | 2.188    |
| FLBT4400GSS       | 00753                       | Steel box with installed<br>20A duplex GFCI receptacle,<br>stainless steel trapdoor cover               | 1                   | 3.489    | 4.724    | 5.580    | 2.188    |
| FLBT4400USS       | 00752                       | Steel box with installed<br>20A TR receptacle with 2 USB ports,<br>stainless steel trapdoor cover       | 1                   | 3.489    | 4.724    | 5.580    | 2.188    |
| FLBT4400BL        | 00768                       | Steel box with installed<br>20A TR receptacle,<br>black stainless steel trapdoor cover                  | 1                   | 3.312    | 4.724    | 5.580    | 2.188    |
| FLBT4400GBL       | . 00770                     | Steel box with installed<br>20A duplex GFCI receptacle,<br>black stainless steel trapdoor cover         | 1                   | 3.312    | 4.724    | 5.580    | 2.188    |
| FLBT4400UBL       | _ 00771                     | Steel box with installed<br>20A TR receptacle with 2 USB ports,<br>black stainless steel trapdoor cover | ī                   | 3.312    | 4.724    | 5.580    | 2.188    |