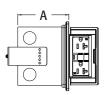

## **■ Countertop Box Kits**

Steel box. Kits are available with a choice of three installed UL listed receptacles: tamper resistant, GFCI, or combo receptacle with two USB ports.

| CATALOG<br>NUMBER | UPC/DCI/NAED<br>MFG #018997 | DESCRIPTION                                                                                             | UNIT/<br>STD<br>PKG | DIM<br>A | DIM<br>B | DIM<br>C | DIM<br>D |
|-------------------|-----------------------------|---------------------------------------------------------------------------------------------------------|---------------------|----------|----------|----------|----------|
| FLBT4400SS        | 00751                       | Steel box with installed<br>20A TR receptacle,<br>stainless steel trapdoor cover                        | 1                   | 3.489    | 4.724    | 5.580    | 2.188    |
| FLBT4400GSS       | 00753                       | Steel box with installed<br>20A duplex GFCI receptacle,<br>stainless steel trapdoor cover               | 1                   | 3.489    | 4.724    | 5.580    | 2.188    |
| FLBT4400USS       | 00752                       | Steel box with installed<br>20A TR receptacle with 2 USB ports,<br>stainless steel trapdoor cover       | 1                   | 3.489    | 4.724    | 5.580    | 2.188    |
| FLBT4400BL        | 00768                       | Steel box with installed<br>20A TR receptacle,<br>black stainless steel trapdoor cover                  | 1                   | 3.312    | 4.724    | 5.580    | 2.188    |
| FLBT4400GBL       | . 00770                     | Steel box with installed<br>20A duplex GFCI receptacle,<br>black stainless steel trapdoor cover         | 1                   | 3.312    | 4.724    | 5.580    | 2.188    |
| FLBT4400UBL       | _ 00771                     | Steel box with installed<br>20A TR receptacle with 2 USB ports,<br>black stainless steel trapdoor cover | ī                   | 3.312    | 4.724    | 5.580    | 2.188    |