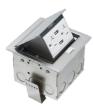

## **■ Countertop Box Kits**

Steel box. Kits are available with a choice of three installed UL listed receptacles: tamper resistant, GFCI, or combo receptacle with two USB ports.

| CATALOG<br>NUMBER | UPC/DCI/NAED<br>MFG #018997 | DESCRIPTION                                                                                             | UNIT/<br>STD<br>PKG | DIM<br>A | DIM<br>B | DIM<br>C | DIM<br>D |
|-------------------|-----------------------------|---------------------------------------------------------------------------------------------------------|---------------------|----------|----------|----------|----------|
| FLBT4400SS        | 00751                       | Steel box with installed<br>20A TR receptacle,<br>stainless steel trapdoor cover                        | 1                   | 3.489    | 4.724    | 5.580    | 2.188    |
| FLBT4400GSS       | 00753                       | Steel box with installed<br>20A duplex GFCI receptacle,<br>stainless steel trapdoor cover               | 1                   | 3.489    | 4.724    | 5.580    | 2.188    |
| FLBT4400USS       | 00752                       | Steel box with installed<br>20A TR receptacle with 2 USB ports,<br>stainless steel trapdoor cover       | 1                   | 3.489    | 4.724    | 5.580    | 2.188    |
| FLBT4400BL        | 00768                       | Steel box with installed<br>20A TR receptacle,<br>black stainless steel trapdoor cover                  | 1                   | 3.312    | 4.724    | 5.580    | 2.188    |
| FLBT4400GBL       | . 00770                     | Steel box with installed<br>20A duplex GFCI receptacle,<br>black stainless steel trapdoor cover         | 1                   | 3.312    | 4.724    | 5.580    | 2.188    |
| FLBT4400UBL       | _ 00771                     | Steel box with installed<br>20A TR receptacle with 2 USB ports,<br>black stainless steel trapdoor cover | ī                   | 3.312    | 4.724    | 5.580    | 2.188    |