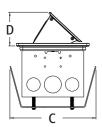

## **■ Countertop Box Kits**

Steel box. Kits are available with a choice of three installed UL listed receptacles: tamper resistant, GFCI, or combo receptacle with two USB ports.

| CATALOG<br>NUMBER | UPC/DCI/NAED<br>MFG #018997 | DESCRIPTION                                                                                             | UNIT/<br>STD<br>PKG | DIM<br>A | DIM<br>B | DIM<br>C | DIM<br>D |
|-------------------|-----------------------------|---------------------------------------------------------------------------------------------------------|---------------------|----------|----------|----------|----------|
| FLBT4400SS        | 00751                       | Steel box with installed<br>20A TR receptacle,<br>stainless steel trapdoor cover                        | 1                   | 3.489    | 4.724    | 5.580    | 2.188    |
| FLBT4400GSS       | 00753                       | Steel box with installed<br>20A duplex GFCI receptacle,<br>stainless steel trapdoor cover               | 1                   | 3.489    | 4.724    | 5.580    | 2.188    |
| FLBT4400USS       | 00752                       | Steel box with installed<br>20A TR receptacle with 2 USB ports,<br>stainless steel trapdoor cover       | 1                   | 3.489    | 4.724    | 5.580    | 2.188    |
| FLBT4400BL        | 00768                       | Steel box with installed<br>20A TR receptacle,<br>black stainless steel trapdoor cover                  | 1                   | 3.312    | 4.724    | 5.580    | 2.188    |
| FLBT4400GBL       | . 00770                     | Steel box with installed<br>20A duplex GFCI receptacle,<br>black stainless steel trapdoor cover         | 1                   | 3.312    | 4.724    | 5.580    | 2.188    |
| FLBT4400UBL       | _ 00771                     | Steel box with installed<br>20A TR receptacle with 2 USB ports,<br>black stainless steel trapdoor cover | ī                   | 3.312    | 4.724    | 5.580    | 2.188    |