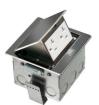

## **■ Countertop Box Kits**

Steel box. Kits are available with a choice of three installed UL listed receptacles: tamper resistant, GFCI, or combo receptacle with two USB ports.

| CATALOG<br>NUMBER | UPC/DCI/NAED<br>MFG #018997 | DESCRIPTION                                                                                             | UNIT/<br>STD<br>PKG | DIM<br>A | DIM<br>B | DIM<br>C | DIM<br>D |
|-------------------|-----------------------------|---------------------------------------------------------------------------------------------------------|---------------------|----------|----------|----------|----------|
| FLBT4400SS        | 00751                       | Steel box with installed<br>20A TR receptacle,<br>stainless steel trapdoor cover                        | 1                   | 3.489    | 4.724    | 5.580    | 2.188    |
| FLBT4400GSS       | 00753                       | Steel box with installed<br>20A duplex GFCI receptacle,<br>stainless steel trapdoor cover               | 1                   | 3.489    | 4.724    | 5.580    | 2.188    |
| FLBT4400USS       | 00752                       | Steel box with installed<br>20A TR receptacle with 2 USB ports,<br>stainless steel trapdoor cover       | 1                   | 3.489    | 4.724    | 5.580    | 2.188    |
| FLBT4400BL        | 00768                       | Steel box with installed<br>20A TR receptacle,<br>black stainless steel trapdoor cover                  | 1                   | 3.312    | 4.724    | 5.580    | 2.188    |
| FLBT4400GBL       | . 00770                     | Steel box with installed<br>20A duplex GFCI receptacle,<br>black stainless steel trapdoor cover         | 1                   | 3.312    | 4.724    | 5.580    | 2.188    |
| FLBT4400UBL       | _ 00771                     | Steel box with installed<br>20A TR receptacle with 2 USB ports,<br>black stainless steel trapdoor cover | ī                   | 3.312    | 4.724    | 5.580    | 2.188    |