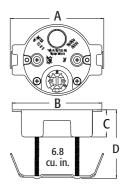

## **■ Small Diameter Sconce Boxes for Retrofit Construction**

Non-metallic, 3-1/4" diameter sconce/fixture boxes with large interior volume. 6.8 cubic in.

|          | UPC/DCI/NAED<br>MFG #018997 | •                        |    |    |       |       | DIM<br>C |       |
|----------|-----------------------------|--------------------------|----|----|-------|-------|----------|-------|
| FSC3212R | 43633                       | Retrofit/Screws, Bracket | 25 | 25 | 4.280 | 4.100 | 1.240    | 3.130 |