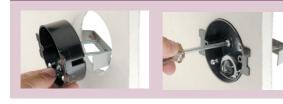

## **INSTALLATION INSTRUCTIONS**

Cut hole in drywall, insert box and bracket. Box is secured by tightening screws that pull bracket against drywall.

FITS DOUBLE DRYWALL OR UP TO 1.90"