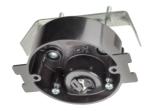

## **FEATURES AND BENEFITS**

- Ships with installed NM cable connector and captive fixture bracket installation screws
- Small diameter allows most sconce light canopies to cover the box, hiding it completely
- · Ready to use and easy to install
- No loose parts, self contained
- For retrofit construction: sconce lights up to 3 lbs