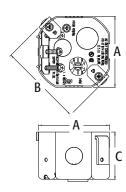

## Steel ONE-BOX™

Designed for new construction or retrofit, side mounts to a joist for a super secure fan rated installation with no wobble.

|         | UPC/DCI/NAED<br>MFG #018997 | DESCRIPTION/<br>CU. IN.       |    |    |       | DIM<br>B | DIM<br>C |
|---------|-----------------------------|-------------------------------|----|----|-------|----------|----------|
| FBS1423 | 76190                       | 2-3/8" Box depth/23.0 cu. in. | 10 | 10 | 3.572 | 4.250    | 2.375    |

PATENTED.

Refer to chart on page R-26 for load ratings and number of single conductors. Mounts on Side of Joist.