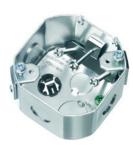

## **FEATURES AND BENEFITS**

- Fast, easy installation.
- Tabs for 1/2" positioning
- Installation screws ship captive
- UL rated 70 lb fan/fixture; cUL rated 50 lb fan/fixture
- Installed NM cable connector
- Two #8 thread holes, including screws for fixtures
- Two # 10 thread holes, including screws for fan