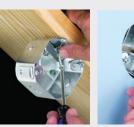

tallation with no wobble.

|         | UPC/DCI/NAED<br>MFG #018997 | DESCRIPTION/<br>CU. IN.       |    |    |       | DIM<br>B | DIM<br>C |
|---------|-----------------------------|-------------------------------|----|----|-------|----------|----------|
| FBS1423 | 76190                       | 2-3/8" Box depth/23.0 cu. in. | 10 | 10 | 3.572 | 4.250    | 2.375    |



PATENTED.

Refer to chart on page R-26 for load ratings and number of single conductors. Mounts on Side of Joist.

## **FEATURES AND BENEFITS**

- Fast, easy installation.
- Tabs for 1/2" positioning
- Installation screws ship captive
- UL rated 70 lb fan/fixture; cUL rated 50 lb fan/fixture
- Installed NM cable connector
- Two #8 thread holes, including screws for fixtures
- Two # 10 thread holes, including screws for fan







NEW CONSTRUCTION RETROFIT