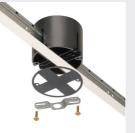

#### **KIT INCLUDES**

F428SC: 12ft support wire coil, installed

FB428SC: Wire Grabber<sup>™</sup> with braided drop wire support kit, installed NM cable connector, (2) #10-32-32 x 4" screws, grid cover

### **INSTALLATION INSTRUCTIONS**

Cut out around ceiling tile: A = for straight B = for cross

Drop box onto grid from overhead. Remove tabs as necessary to adjust ceiling tile height. Attach drop wire to structural member. Install NM cable through installed NM cable connector. Reinstall ceiling tiles.