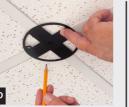

### **INSTALLATION INSTRUCTIONS**

Cut out around ceiling tile: A = for straight B = for cross

Drop box onto grid from overhead. Remove tabs as necessary to adjust ceiling tile height. Attach drop wire to structural member. Install NM cable through installed NM cable connector. Reinstall ceiling tiles.

4 Install fan, fixture or other item per manufacturer's instructions. Note: Install fan/fixture bracket with supplied screws.

A Straight

**B** Cross

F428SC

FB428SC

NM cable connector, grid cover