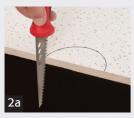

### **INSTALLATION INSTRUCTIONS**

Cut out around ceiling tile: A = for straight B = for cross

Drop box onto grid from overhead. Remove tabs as necessary to adjust ceiling tile height. Attach drop wire to structural member. Install NM cable through installed NM cable connector. Reinstall ceiling tiles.