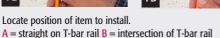

### **INSTALLATION INSTRUCTIONS**

Cut out around ceiling tile: A = for straight B = for cross

Drop box onto grid from overhead. Remove tabs as necessary to adjust ceiling tile height. Attach drop wire to structural member. Install NM cable through installed NM cable connector. Reinstall ceiling tiles.

4 Install fan, fixture or other item per manufacturer's instructions. Note: Install fan/fixture bracket with supplied screws.

A Straight

**B** Cross

F428SC

FB428SC

NM cable connector, grid cover