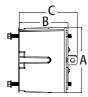

| CATALOG<br>NUMBER | UPC/DCI/NAED<br>MFG #018997 | DESCRIPTION                                            | UNIT<br>PKG | STD<br>PKG | DIM<br>A | DIM<br>B     | DIM<br>C |
|-------------------|-----------------------------|--------------------------------------------------------|-------------|------------|----------|--------------|----------|
| F428SC            | 06910                       | Non-metallic hanger, For fixtures (only), up to 50 lbs | 1           | 10         | 4.355    | 3.125        |          |
| FB428SC           | 06911                       | Metal hanger, For fans/<br>fixtures up to 70 lbs       | 1           | 10         | 4.355    | 3.250        | 3.875    |
|                   | NTED.                       | Pofor to chart on page P 25                            | for load    | ratings an | d number | of cinglo co | nductors |

### **INSTALLATION INSTRUCTIONS**

Cut out around ceiling tile: A = for straight B = for cross

Drop box onto grid from overhead. Remove tabs as necessary to adjust ceiling tile height. Attach drop wire to structural member. Install NM cable through installed NM cable connector. Reinstall ceiling tiles.