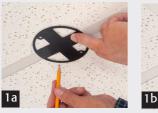

### **INSTALLATION INSTRUCTIONS**

Cut out around ceiling tile: A = for straight B = for cross

Drop box onto grid from overhead. Remove tabs as necessary to adjust ceiling tile height. Attach drop wire to structural member. Install NM cable through installed NM cable connector. Reinstall ceiling tiles.

4 Install fan, fixture or other item per manufacturer's instructions. Note: Install fan/fixture bracket with supplied screws.

A Straight

**B** Cross

F428SC

FB428SC

NM cable connector, grid cover