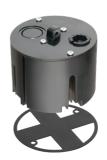

#### FEATURES AND BENEFITS

(Ųı

E48106 MADE IN USA.

- 28.0 cubic inch box available in two styles • Uses include fans, fixtures, smoke and carbon monoxide detectors, security cameras, exit signs, and emergency lighting
- Meets 2020 NEC, section 314.27 for fan and fixture boxes

#### **KIT INCLUDES**

F428SC: 12ft support wire coil, installed

FB428SC: Wire Grabber<sup>™</sup> with braided drop wire support kit, installed NM cable connector, (2) #10-32-32 x 4" screws, grid cover