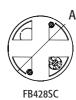

| CATALOG<br>NUMBER | UPC/DCI/NAED<br>MFG #018997 | DESCRIPTION                                            | UNIT<br>PKG | STD<br>PKG | DIM<br>A | DIM<br>B     | DIM<br>C |
|-------------------|-----------------------------|--------------------------------------------------------|-------------|------------|----------|--------------|----------|
| F428SC            | 06910                       | Non-metallic hanger, For fixtures (only), up to 50 lbs | 1           | 10         | 4.355    | 3.125        |          |
| FB428SC           | 06911                       | Metal hanger, For fans/<br>fixtures up to 70 lbs       | 1           | 10         | 4.355    | 3.250        | 3.875    |
|                   | NTED.                       | Pofor to chart on page P 25                            | for load    | ratings an | d number | of cinglo co | nductors |

### **INSTALLATION INSTRUCTIONS**

Cut out around ceiling tile: A = for straight B = for cross

Drop box onto grid from overhead. Remove tabs as necessary to adjust ceiling tile height. Attach drop wire to structural member. Install NM cable through installed NM cable connector. Reinstall ceiling tiles.

4 Install fan, fixture or other item per manufacturer's instructions. Note: Install fan/fixture bracket with supplied screws.

A Straight

**B** Cross

F428SC

FB428SC

NM cable connector, grid cover