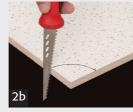

### **INSTALLATION INSTRUCTIONS**

Cut out around ceiling tile: A = for straight B = for cross

Drop box onto grid from overhead. Remove tabs as necessary to adjust ceiling tile height. Attach drop wire to structural member. Install NM cable through installed NM cable connector. Reinstall ceiling tiles.