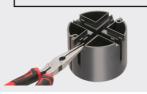

## T-Box for Suspended Ceiling Grids

Can be positioned on the ceiling grid at the cross of the T-rails or on the straight away. For use on premium/reveal edge ceiling tiles, the box height adjusts by removing the tabs with pliers.

### **INSTALLATION INSTRUCTIONS**

Cut out around ceiling tile: A = for straight B = for cross

Drop box onto grid from overhead. Remove tabs as necessary to adjust ceiling tile height. Attach drop wire to structural member. Install NM cable through installed NM cable connector. Reinstall ceiling tiles.