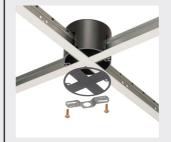

### **INSTALLATION INSTRUCTIONS**

Cut out around ceiling tile: A = for straight B = for cross

Drop box onto grid from overhead. Remove tabs as necessary to adjust ceiling tile height. Attach drop wire to structural member. Install NM cable through installed NM cable connector. Reinstall ceiling tiles.

4 Install fan, fixture or other item per manufacturer's instructions. Note: Install fan/fixture bracket with supplied screws.

A Straight

**B** Cross

F428SC

FB428SC

NM cable connector, grid cover