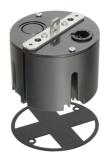

#### FEATURES AND BENEFITS

(Ųı

E48106 MADE IN USA.

- 28.0 cubic inch box available in two styles • Uses include fans, fixtures, smoke and carbon monoxide detectors, security cameras, exit signs, and emergency lighting
- Meets 2020 NEC, section 314.27 for fan and fixture boxes

#### **KIT INCLUDES**

F428SC: 12ft support wire coil, installed

FB428SC: Wire Grabber<sup>™</sup> with braided drop wire support kit, installed NM cable connector, (2) #10-32-32 x 4" screws, grid cover