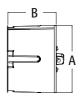

| CATALOG<br>NUMBER | UPC/DCI/NAED<br>MFG #018997 | DESCRIPTION                                            | UNIT<br>PKG | STD<br>PKG | DIM<br>A | DIM<br>B     | DIM<br>C |
|-------------------|-----------------------------|--------------------------------------------------------|-------------|------------|----------|--------------|----------|
| F428SC            | 06910                       | Non-metallic hanger, For fixtures (only), up to 50 lbs | 1           | 10         | 4.355    | 3.125        |          |
| FB428SC           | 06911                       | Metal hanger, For fans/<br>fixtures up to 70 lbs       | 1           | 10         | 4.355    | 3.250        | 3.875    |
|                   | NTED.                       | Pofor to chart on page P 25                            | for load    | ratings an | d number | of cinglo co | nductors |

Refer to chart on page R-25 for load ratings and number of single conductors.