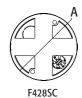

| CATALOG<br>NUMBER | UPC/DCI/NAED<br>MFG #018997 | DESCRIPTION                                            | UNIT<br>PKG | STD<br>PKG | DIM<br>A | DIM<br>B     | DIM<br>C |
|-------------------|-----------------------------|--------------------------------------------------------|-------------|------------|----------|--------------|----------|
| F428SC            | 06910                       | Non-metallic hanger, For fixtures (only), up to 50 lbs | 1           | 10         | 4.355    | 3.125        |          |
| FB428SC           | 06911                       | Metal hanger, For fans/<br>fixtures up to 70 lbs       | 1           | 10         | 4.355    | 3.250        | 3.875    |
|                   | NTED.                       | Pofor to chart on page P 25                            | for load    | ratings an | d number | of cinglo co | nductors |

### **INSTALLATION INSTRUCTIONS**

Cut out around ceiling tile: A = for straight B = for cross

Drop box onto grid from overhead. Remove tabs as necessary to adjust ceiling tile height. Attach drop wire to structural member. Install NM cable through installed NM cable connector. Reinstall ceiling tiles.

4 Install fan, fixture or other item per manufacturer's instructions. Note: Install fan/fixture bracket with supplied screws.

A Straight

**B** Cross

F428SC

FB428SC

NM cable connector, grid cover