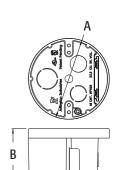

## ■ Non-Metallic ONE-BOX<sup>™</sup> for Ceiling Fixtures

Versatile non-conductive box for new construction or retrofit. Side mounts to a wood or steel joist for an extra secure installation.

| CATALOG<br>NUMBER                                                                                                                                                                                                                                                                                                                                                                                                                                                                                                                                                                                                                                                                                                                                                                                                                                                                                                                                                                                                                                                                                                                                                                                                                                                                                                                                                                                                                                                                                                                                                                                                                                                                                                                                                                                                                                                                                                                                                                                                                                                                                                             | UPC/DCI/NAED<br>MFG #018997 | DESCRIPTION<br>/ CU. IN.                | UNIT<br>PKG | STD<br>PKG | DIM<br>A | DIM<br>B | DIM<br>C |
|-------------------------------------------------------------------------------------------------------------------------------------------------------------------------------------------------------------------------------------------------------------------------------------------------------------------------------------------------------------------------------------------------------------------------------------------------------------------------------------------------------------------------------------------------------------------------------------------------------------------------------------------------------------------------------------------------------------------------------------------------------------------------------------------------------------------------------------------------------------------------------------------------------------------------------------------------------------------------------------------------------------------------------------------------------------------------------------------------------------------------------------------------------------------------------------------------------------------------------------------------------------------------------------------------------------------------------------------------------------------------------------------------------------------------------------------------------------------------------------------------------------------------------------------------------------------------------------------------------------------------------------------------------------------------------------------------------------------------------------------------------------------------------------------------------------------------------------------------------------------------------------------------------------------------------------------------------------------------------------------------------------------------------------------------------------------------------------------------------------------------------|-----------------------------|-----------------------------------------|-------------|------------|----------|----------|----------|
| F426                                                                                                                                                                                                                                                                                                                                                                                                                                                                                                                                                                                                                                                                                                                                                                                                                                                                                                                                                                                                                                                                                                                                                                                                                                                                                                                                                                                                                                                                                                                                                                                                                                                                                                                                                                                                                                                                                                                                                                                                                                                                                                                          | 06904                       | Round, non-metallic box<br>28.0 cu. in. | 20          | 20         | 4.252    | 2.555    | 3.589    |
| PATENT PENDING. Refer to chart on page R-25 for loar ratings and number of single conditions of the single conditions of |                             |                                         |             |            |          |          |          |
| <ul> <li>2 hour fit</li> <li>Easy inst</li> <li>Listed for</li> <li>Captive i</li> </ul>                                                                                                                                                                                                                                                                                                                                                                                                                                                                                                                                                                                                                                                                                                                                                                                                                                                                                                                                                                                                                                                                                                                                                                                                                                                                                                                                                                                                                                                                                                                                                                                                                                                                                                                                                                                                                                                                                                                                                                                                                                      | U U                         | TRE RATING                              |             |            |          |          |          |
| INSTALLATION INSTRUCTIONS                                                                                                                                                                                                                                                                                                                                                                                                                                                                                                                                                                                                                                                                                                                                                                                                                                                                                                                                                                                                                                                                                                                                                                                                                                                                                                                                                                                                                                                                                                                                                                                                                                                                                                                                                                                                                                                                                                                                                                                                                                                                                                     |                             |                                         |             |            |          |          |          |
| 1                                                                                                                                                                                                                                                                                                                                                                                                                                                                                                                                                                                                                                                                                                                                                                                                                                                                                                                                                                                                                                                                                                                                                                                                                                                                                                                                                                                                                                                                                                                                                                                                                                                                                                                                                                                                                                                                                                                                                                                                                                                                                                                             |                             | 2                                       | -           | 2a         |          |          |          |