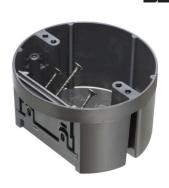

## ■ Non-Metallic ONE-BOX<sup>™</sup> for Ceiling Fixtures

Versatile non-conductive box for new construction or retrofit. Side mounts to a wood or steel joist for an extra secure installation.

| CATALOG<br>NUMBER                                                                                                                                                                                                                                                                                                                                                                                                                                                                                                                                                                                                                                                                                                                                                                                                                                                                                                                                                                                                                                                                                                                                                                                                                                                                                                                                                                                                                                                                                                                                                                                                                                                                                                                                                                                                                                                                                                                                                                                                                                                                                                             | UPC/DCI/NAED<br>MFG #018997 | DESCRIPTION<br>/ CU. IN.                | UNIT<br>PKG | STD<br>PKG | DIM<br>A | DIM<br>B | DIM<br>C |
|-------------------------------------------------------------------------------------------------------------------------------------------------------------------------------------------------------------------------------------------------------------------------------------------------------------------------------------------------------------------------------------------------------------------------------------------------------------------------------------------------------------------------------------------------------------------------------------------------------------------------------------------------------------------------------------------------------------------------------------------------------------------------------------------------------------------------------------------------------------------------------------------------------------------------------------------------------------------------------------------------------------------------------------------------------------------------------------------------------------------------------------------------------------------------------------------------------------------------------------------------------------------------------------------------------------------------------------------------------------------------------------------------------------------------------------------------------------------------------------------------------------------------------------------------------------------------------------------------------------------------------------------------------------------------------------------------------------------------------------------------------------------------------------------------------------------------------------------------------------------------------------------------------------------------------------------------------------------------------------------------------------------------------------------------------------------------------------------------------------------------------|-----------------------------|-----------------------------------------|-------------|------------|----------|----------|----------|
| F426                                                                                                                                                                                                                                                                                                                                                                                                                                                                                                                                                                                                                                                                                                                                                                                                                                                                                                                                                                                                                                                                                                                                                                                                                                                                                                                                                                                                                                                                                                                                                                                                                                                                                                                                                                                                                                                                                                                                                                                                                                                                                                                          | 06904                       | Round, non-metallic box<br>28.0 cu. in. | 20          | 20         | 4.252    | 2.555    | 3.589    |
| PATENT PENDING. Refer to chart on page R-25 for loar ratings and number of single conditions of the single conditions of |                             |                                         |             |            |          |          |          |
| <ul> <li>2 hour fit</li> <li>Easy inst</li> <li>Listed for</li> <li>Captive i</li> </ul>                                                                                                                                                                                                                                                                                                                                                                                                                                                                                                                                                                                                                                                                                                                                                                                                                                                                                                                                                                                                                                                                                                                                                                                                                                                                                                                                                                                                                                                                                                                                                                                                                                                                                                                                                                                                                                                                                                                                                                                                                                      | U U                         | TRE RATING                              |             |            |          |          |          |
| INSTALLATION INSTRUCTIONS                                                                                                                                                                                                                                                                                                                                                                                                                                                                                                                                                                                                                                                                                                                                                                                                                                                                                                                                                                                                                                                                                                                                                                                                                                                                                                                                                                                                                                                                                                                                                                                                                                                                                                                                                                                                                                                                                                                                                                                                                                                                                                     |                             |                                         |             |            |          |          |          |
| 1                                                                                                                                                                                                                                                                                                                                                                                                                                                                                                                                                                                                                                                                                                                                                                                                                                                                                                                                                                                                                                                                                                                                                                                                                                                                                                                                                                                                                                                                                                                                                                                                                                                                                                                                                                                                                                                                                                                                                                                                                                                                                                                             |                             | 2                                       | -           | 2a         |          |          |          |

Determine box location. Locate P joist. Make opening next to it.

Pull cable...

...through installed NM942 cable connector. Insert box into opening.

Mount box to side of joist using the supplied captive installation screws.