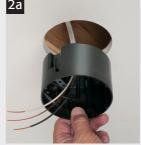

Determine box location. Locate P joist. Make opening next to it.

Pull cable...

...through installed NM942 cable connector. Insert box into opening.

Mount box to side of joist using the supplied captive installation screws.