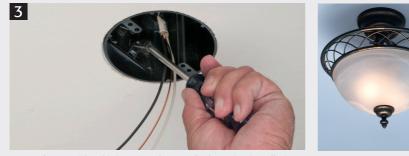

|                             | 2                                       | -           | 2a         |          |          |          |



Determine box location. Locate P joist. Make opening next to it.



Pull cable...



...through installed NM942 cable connector. Insert box into opening.



Mount box to side of joist using the supplied captive installation screws.





С