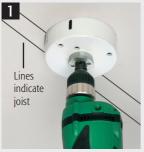

Determine box location. Locate P joist. Make opening next to it.

Pull cable...

...through installed NM942 cable connector. Insert box into opening.

Mount box to side of joist using the supplied captive installation screws.