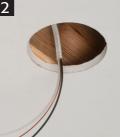

Determine box location. Locate P joist. Make opening next to it.

Pull cable...

...through installed NM942 cable connector. Insert box into opening.

Mount box to side of joist using the supplied captive installation screws.