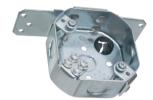

## Steel, Octagonal Fan & Fixture Joist Mounting Boxes

Ceiling fan/fixture boxes mount directly to a joist for a super secure installation. Two styles, ships ready to install. **For new work only.** 

| CATALOG<br>NUMBER | UPC/DCI/NAED<br>MFG #018997 | DESCRIPTION<br>/ STYLE                                      | UNIT<br>PKG |    | DIM<br>A | DIM<br>B | DIM<br>C | DIM<br>D |
|-------------------|-----------------------------|-------------------------------------------------------------|-------------|----|----------|----------|----------|----------|
| FBS415            | 75204                       | 1-1/2" Box depth<br>14.6 cu. in.<br>Mounts under joist      | 25          | 25 | 4.250    | 3.572    | 1.500    |          |
| FBS420            | 75200                       | 2″ Box depth<br>20.0 cu. in.<br>Mounts under joist          | 25          | 25 | 4.250    | 3.572    | 2.000    |          |
| FBS415S           | 75206                       | 1-1/2" Box depth<br>14.6 cu. in.<br>Mounts on side of joist | 25          | 25 | 4.250    | 3.572    | 2.500    | 6.000    |
| FBS420S           | 75202                       | 2″ Box depth<br>20.0 cu. in.<br>Mounts on side of joist     | 25          | 25 | 4.250    | 3.572    | 2.500    | 6.000    |