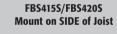

## Steel, Octagonal Fan & Fixture Joist Mounting Boxes

Ceiling fan/fixture boxes mount directly to a joist for a super secure installation. Two styles, ships ready to install. **For new work only.** 

| CATALOG<br>NUMBER | UPC/DCI/NAED<br>MFG #018997 | DESCRIPTION<br>/ STYLE                                      | UNIT<br>PKG |    | DIM<br>A | DIM<br>B | DIM<br>C | DIM<br>D |
|-------------------|-----------------------------|-------------------------------------------------------------|-------------|----|----------|----------|----------|----------|
| FBS415            | 75204                       | 1-1/2" Box depth<br>14.6 cu. in.<br>Mounts under joist      | 25          | 25 | 4.250    | 3.572    | 1.500    |          |
| FBS420            | 75200                       | 2″ Box depth<br>20.0 cu. in.<br>Mounts under joist          | 25          | 25 | 4.250    | 3.572    | 2.000    |          |
| FBS415S           | 75206                       | 1-1/2" Box depth<br>14.6 cu. in.<br>Mounts on side of joist | 25          | 25 | 4.250    | 3.572    | 2.500    | 6.000    |
| FBS420S           | 75202                       | 2″ Box depth<br>20.0 cu. in.<br>Mounts on side of joist     | 25          | 25 | 4.250    | 3.572    | 2.500    | 6.000    |