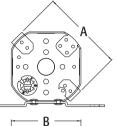

## Steel, Octagonal Fan & Fixture Joist Mounting Boxes

Ceiling fan/fixture boxes mount directly to a joist for a super secure installation. Two styles, ships ready to install. **For new work only.** 

| CATALOG<br>NUMBER | UPC/DCI/NAED<br>MFG #018997 | DESCRIPTION<br>/ STYLE                                      | UNIT<br>PKG |    | DIM<br>A | DIM<br>B | DIM<br>C | DIM<br>D |
|-------------------|-----------------------------|-------------------------------------------------------------|-------------|----|----------|----------|----------|----------|
| FBS415            | 75204                       | 1-1/2" Box depth<br>14.6 cu. in.<br>Mounts under joist      | 25          | 25 | 4.250    | 3.572    | 1.500    |          |
| FBS420            | 75200                       | 2″ Box depth<br>20.0 cu. in.<br>Mounts under joist          | 25          | 25 | 4.250    | 3.572    | 2.000    |          |
| FBS415S           | 75206                       | 1-1/2" Box depth<br>14.6 cu. in.<br>Mounts on side of joist | 25          | 25 | 4.250    | 3.572    | 2.500    | 6.000    |
| FBS420S           | 75202                       | 2″ Box depth<br>20.0 cu. in.<br>Mounts on side of joist     | 25          | 25 | 4.250    | 3.572    | 2.500    | 6.000    |