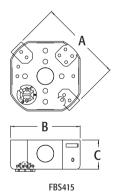

## Steel, Octagonal Fan & Fixture Joist Mounting Boxes

Ceiling fan/fixture boxes mount directly to a joist for a super secure installation. Two styles, ships ready to install. **For new work only.** 

| CATALOG<br>NUMBER | UPC/DCI/NAED<br>MFG #018997 | DESCRIPTION<br>/ STYLE                                      | UNIT<br>PKG |    | DIM<br>A | DIM<br>B | DIM<br>C | DIM<br>D |
|-------------------|-----------------------------|-------------------------------------------------------------|-------------|----|----------|----------|----------|----------|
| FBS415            | 75204                       | 1-1/2" Box depth<br>14.6 cu. in.<br>Mounts under joist      | 25          | 25 | 4.250    | 3.572    | 1.500    |          |
| FBS420            | 75200                       | 2″ Box depth<br>20.0 cu. in.<br>Mounts under joist          | 25          | 25 | 4.250    | 3.572    | 2.000    |          |
| FBS415S           | 75206                       | 1-1/2" Box depth<br>14.6 cu. in.<br>Mounts on side of joist | 25          | 25 | 4.250    | 3.572    | 2.500    | 6.000    |
| FBS420S           | 75202                       | 2″ Box depth<br>20.0 cu. in.<br>Mounts on side of joist     | 25          | 25 | 4.250    | 3.572    | 2.500    | 6.000    |

FAN/FIXTURE BOX INCLUDES

Installed NM cable connector, mud

screws parked in place (ready for

until removed by installer).

cover, multiple KOs, four installation

bracket installation (screwed in place

installer), and two screws for fan/fixture