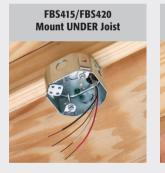

## Steel, Octagonal Fan & Fixture Joist Mounting Boxes

Ceiling fan/fixture boxes mount directly to a joist for a super secure installation. Two styles, ships ready to install. **For new work only.** 

| CATALOG<br>NUMBER | UPC/DCI/NAED<br>MFG #018997 | DESCRIPTION<br>/ STYLE                                      | UNIT<br>PKG |    | DIM<br>A | DIM<br>B | DIM<br>C | DIM<br>D |
|-------------------|-----------------------------|-------------------------------------------------------------|-------------|----|----------|----------|----------|----------|
| FBS415            | 75204                       | 1-1/2" Box depth<br>14.6 cu. in.<br>Mounts under joist      | 25          | 25 | 4.250    | 3.572    | 1.500    |          |
| FBS420            | 75200                       | 2″ Box depth<br>20.0 cu. in.<br>Mounts under joist          | 25          | 25 | 4.250    | 3.572    | 2.000    |          |
| FBS415S           | 75206                       | 1-1/2" Box depth<br>14.6 cu. in.<br>Mounts on side of joist | 25          | 25 | 4.250    | 3.572    | 2.500    | 6.000    |
| FBS420S           | 75202                       | 2″ Box depth<br>20.0 cu. in.<br>Mounts on side of joist     | 25          | 25 | 4.250    | 3.572    | 2.500    | 6.000    |