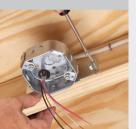

FAN/FIXTURE BOX INCLUDES

Installed NM cable connector, mud

screws parked in place (ready for

until removed by installer).

cover, multiple KOs, four installation

bracket installation (screwed in place

installer), and two screws for fan/fixture