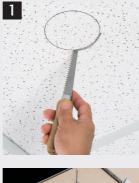

- Cut a 4-1/16" diameter hole in the center of a 24" ceiling tile. Place box over hole. Snap ends of support bar over the ceiling grid.
- 2) Pull cable through installed NM cable connector and remove captive screws for fan/ fixture bracket installation.