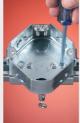

### **INSTALLATION INSTRUCTIONS** for FBRS420SC

#### FBRS420SC Installation Option

To Mount Box Off Center: Loosen screws and slide box into position. Installation with FL430 is even faster and it costs less than our FS420SCL fixture box with adjustable bracket.

- Cut a 4-1/16" diameter hole in the center of a 24" ceiling tile. Place box over hole. Snap ends of support bar over the ceiling grid.
- 2) Pull cable through installed NM cable connector and remove captive screws for fan/ fixture bracket installation.