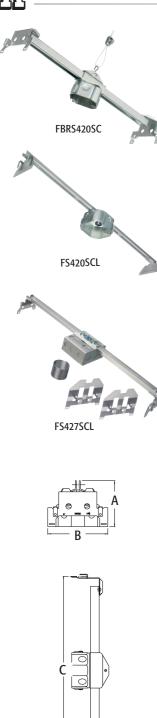

### Steel Fan & Fixture Box Kits for Suspended Ceilings

Plated steel fan/fixture box with adjustable mounting bar. For mounting a fan or fixture on a suspended ceiling grid. FS420SCL and FS427SCL for fixtures only.

| CATALOG<br>NUMBER | UPC/DCI/NAED<br>MFG #018997 | DESCRIPTION<br>/ CU. IN.                                   | UNIT<br>PKG | STD<br>PKG | DIM<br>A | DIM<br>B | DIM<br>C |
|-------------------|-----------------------------|------------------------------------------------------------|-------------|------------|----------|----------|----------|
| FBRS420SC*        | 75300                       | For suspended ceilings<br>2″ box depth<br>20.0 cu. in.     | 1           | 5          | 4.224    | 5.500    | 24.000   |
| FS420SCL          | 12526                       | For suspended ceilings<br>2" box depth<br>20.0 cu. in.     | 1           | 10         | 3.041    | 3.500    | 25.000   |
| FS427SCL          | 12537                       | For suspended ceilings<br>2-1/8″ box depth 30.0<br>cu. in. | 1           | 10         | 3.222    | 3.500    | 24.000   |

Note: Install fan or fixture (not included) in accordance with manufacturer's instructions and all local applicable electrical codes, using the parked screws provided. \*Packaged with Wire Grabber™ Kit on page S-2 Refer to chart on page R-25 for load ratings and number of single conductors.