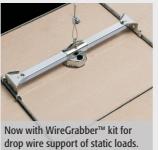

Note: Install fan or fixture (not included) in accordance with manufacturer's instructions and all local applicable electrical codes, using the parked screws provided. \*Packaged with Wire Grabber™ Kit on page S-2 Refer to chart on page R-25 for load ratings and number of single conductors.