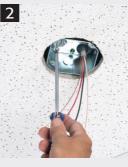

- Cut a 4-1/16" diameter hole in the center of a 24" ceiling tile. Place box over hole. Snap ends of support bar over the ceiling grid.
- 2) Pull cable through installed NM cable connector and remove captive screws for fan/ fixture bracket installation.