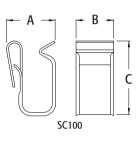

## Snap On Wire Clip

Designed to protect and hold cables/cords securely in place. Ideal for solar panel installation.

| CATALOG<br>NUMBER | UPC/DCI/NAED<br>MFG #018997 | DESCRIPTION                      | UNIT<br>PKG | STD<br>PKG | DIM<br>A | DIM<br>B | DIM<br>C |
|-------------------|-----------------------------|----------------------------------|-------------|------------|----------|----------|----------|
| SC100             | 06300                       | Plated Spring Steel<br>Wire Clip | 100         | 1000       | .484     | .375     | .731     |
| SC200SS           | 22712                       | Stainless Steel Wire<br>Clip     | 100         | 1000       | .450     | .375     | .730     |

## **INSTALLATION INSTRUCTIONS**

Choose the method of attachment that works best for you.

Snap Wire Clip onto sheet metal up to .080" thick.

Snap one or two USE 2 or PV cables securely in place.

SC100

MISCELLANEOUS