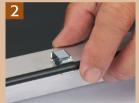

## **INSTALLATION INSTRUCTIONS**

Choose the method of attachment that works best for you.

Snap Wire Clip onto sheet metal up to .080" thick.

Snap one or two USE 2 or PV cables securely in place.

SC100

MISCELLANEOUS