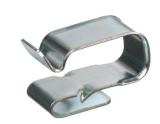

## Snap On Wire Clip

Designed to protect and hold cables/cords securely in place. Ideal for solar panel installation.

| CATALOG<br>NUMBER | UPC/DCI/NAED<br>MFG #018997 | DESCRIPTION                      | UNIT<br>PKG | STD<br>PKG | DIM<br>A | DIM<br>B | DIM<br>C |
|-------------------|-----------------------------|----------------------------------|-------------|------------|----------|----------|----------|
| SC100             | 06300                       | Plated Spring Steel<br>Wire Clip | 100         | 1000       | .484     | .375     | .731     |
| SC200SS           | 22712                       | Stainless Steel Wire<br>Clip     | 100         | 1000       | .450     | .375     | .730     |

## FEATURES AND BENEFITS

- Wire Clip Capacity:
- ONE cable: min .160" to max .425"
- TWO cables: min .160" to max .300"
- Smooth finish on clip prevents cable damage
- Locking tab secures clip onto sheet metal, fits
- sheet metal frame up to .080" thick
- Easy time saving installation