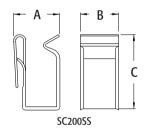

## Snap On Wire Clip

Designed to protect and hold cables/cords securely in place. Ideal for solar panel installation.

| CATALOG<br>NUMBER | UPC/DCI/NAED<br>MFG #018997 | DESCRIPTION                      | UNIT<br>PKG | STD<br>PKG | DIM<br>A | DIM<br>B | DIM<br>C |
|-------------------|-----------------------------|----------------------------------|-------------|------------|----------|----------|----------|
| SC100             | 06300                       | Plated Spring Steel<br>Wire Clip | 100         | 1000       | .484     | .375     | .731     |
| SC200SS           | 22712                       | Stainless Steel Wire<br>Clip     | 100         | 1000       | .450     | .375     | .730     |

SC200SS