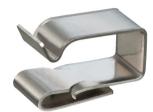

## Snap On Wire Clip

Designed to protect and hold cables/cords securely in place. Ideal for solar panel installation.

| CATALOG<br>NUMBER | UPC/DCI/NAED<br>MFG #018997 | DESCRIPTION                      | UNIT<br>PKG | STD<br>PKG | DIM<br>A | DIM<br>B | DIM<br>C |
|-------------------|-----------------------------|----------------------------------|-------------|------------|----------|----------|----------|
| SC100             | 06300                       | Plated Spring Steel<br>Wire Clip | 100         | 1000       | .484     | .375     | .731     |
| SC200SS           | 22712                       | Stainless Steel Wire<br>Clip     | 100         | 1000       | .450     | .375     | .730     |

## FEATURES AND BENEFITS

- Wire Clip Capacity:
- ONE cable: min .160" to max .425"
- TWO cables: min .160" to max .300"
- Smooth finish on clip prevents cable damage
- Locking tab secures clip onto sheet metal, fits
- sheet metal frame up to .080" thick
- Easy time saving installation

## **INSTALLATION INSTRUCTIONS**

Choose the method of attachment that works best for you.

Snap Wire Clip onto sheet metal up to .080" thick.

Snap one or two USE 2 or PV cables securely in place.

SC100

MISCELLANEOUS