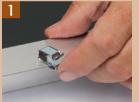

## **INSTALLATION INSTRUCTIONS**

Choose the method of attachment that works best for you.

Snap Wire Clip onto sheet metal up to .080" thick.

Snap one or two USE 2 or PV cables securely in place.

SC100

MISCELLANEOUS