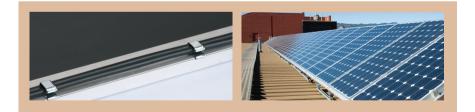

## Snap On Wire Clip

Designed to protect and hold cables/cords securely in place. Ideal for solar panel installation.

| CATALOG<br>NUMBER | UPC/DCI/NAED<br>MFG #018997 | DESCRIPTION                      | UNIT<br>PKG | STD<br>PKG | DIM<br>A | DIM<br>B | DIM<br>C |
|-------------------|-----------------------------|----------------------------------|-------------|------------|----------|----------|----------|
| SC100             | 06300                       | Plated Spring Steel<br>Wire Clip | 100         | 1000       | .484     | .375     | .731     |
| SC200SS           | 22712                       | Stainless Steel Wire<br>Clip     | 100         | 1000       | .450     | .375     | .730     |

## FEATURES AND BENEFITS

- Wire Clip Capacity:
- ONE cable: min .160" to max .425"
- TWO cables: min .160" to max .300"
- Smooth finish on clip prevents cable damage
- Locking tab secures clip onto sheet metal, fits
- sheet metal frame up to .080" thick
- Easy time saving installation