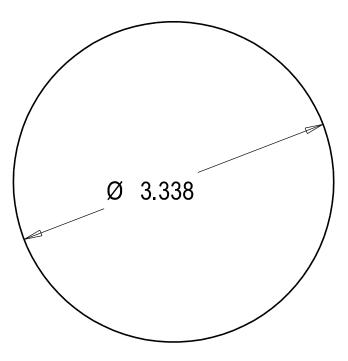

## ARLINGTON 8418 3-1/2 TRADE SIZE WIRE BUNDLE DIAMETER GAGE

Determine the correct fitting for your desired cable by gauging the wire bundle, not the cable O.D. Select bushing that will not allow the outer jacket to pass thru.

FITTING THROAT DIAMETER

BUSHING 'A' THROAT DIA.

w w w . a i f i t t i n g s . c o m 1 Stauffer Industrial Park, Scranton, PA 18517 (800) 233 - 4717

BUSHING 'B' THROAT DIA.

BUSHING 'C' THROAT DIA.