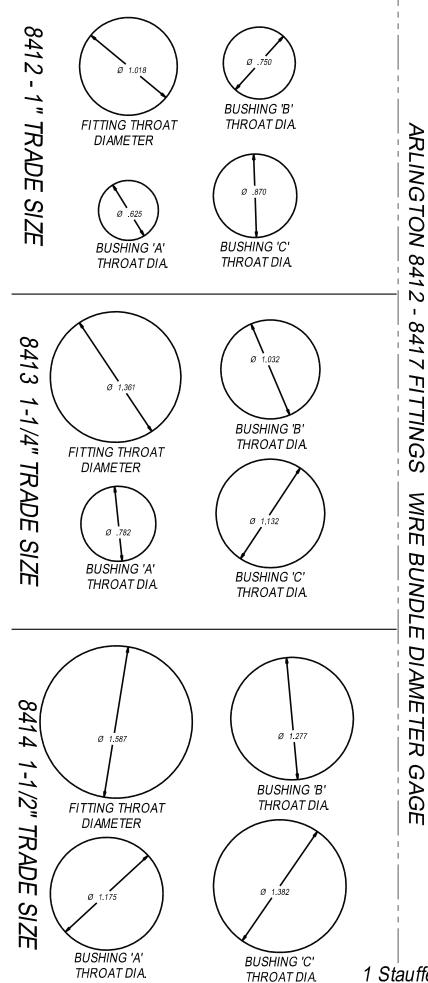

## **Arlington**®

To print this document with accurate sizes you'll need to print at **100%** or **actual** size.

This will vary on how to do this based on software, printer, and operating system. In general the print dialog will give you the ability to edit the size within this window or you'll need to go into preferences, advanced, or another additional detailed option. If you let your printer reduce the size the chart will **no longer be accurate**.