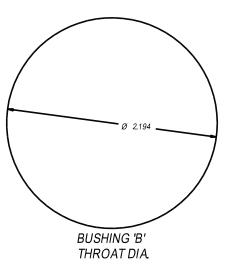

FITTING THROAT DIAMETER

BUSHING 'A' THROAT DIA.

w w w . a i f i t t i n g s . c o m 1 Stauffer Industrial Park, Scranton, PA 18517 (800) 233 - 4717

BUSHING 'B' THROAT DIA.

BUSHING 'C' THROAT DIA.