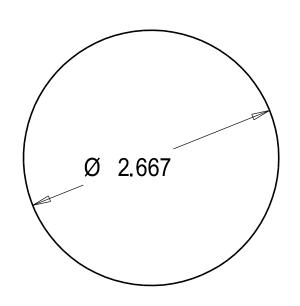

FITTING THROAT DIAMETER

BUSHING 'A' THROAT DIA.

w w w . a i f i t t i n g s . c o m 1 Stauffer Industrial Park, Scranton, PA 18517 (800) 233 - 4717

BUSHING 'B' THROAT DIA.

BUSHING 'C' THROAT DIA.