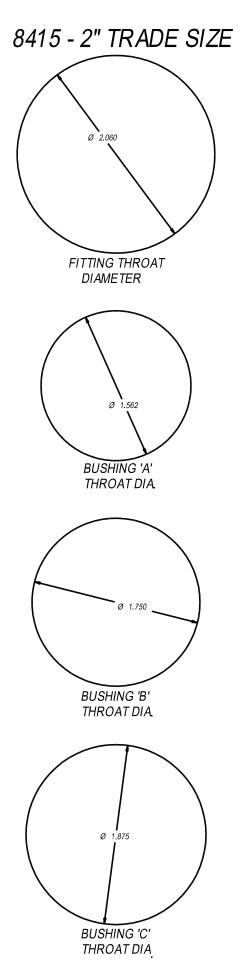

## **Arlington**®

To print this document with accurate sizes you'll need to print at **100%** or **actual** size.

This will vary on how to do this based on software, printer, and operating system. In general the print dialog will give you the ability to edit the size within this window or you'll need to go into preferences, advanced, or another additional detailed option. If you let your printer reduce the size the chart will **no longer be accurate**.





1 Stauffer Industrial Park, Scranton, PA 18517

## 8416 2-1/2 " TRADE SIZE







(800) 233 - 4717



www.aifittings.com

## ARLINGTON 8418 3-1/2 TRADE SIZE WIRE BUNDLE DIAMETER GAGE

Determine the correct fitting for your desired cable by gauging the wire bundle, not the cable O.D. Select bushing that will not allow the outer jacket to pass thru.



FITTING THROAT DIAMETER



BUSHING 'A' THROAT DIA.

w w w . a i f i t t i n g s . c o m 1 Stauffer Industrial Park, Scranton, PA 18517 (800) 233 - 4717



BUSHING 'B' THROAT DIA.



BUSHING 'C' THROAT DIA.