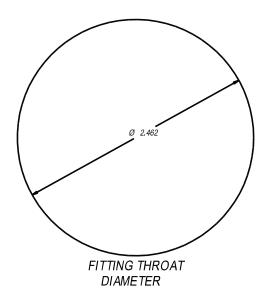

## ARLINGTON 8418 3-1/2 TRADE SIZE WIRE BUNDLE DIAMETER GAGE

Determine the correct fitting for your desired cable by gauging the wire bundle, not the cable O.D. Select bushing that will not allow the outer jacket to pass thru.

FITTING THROAT DIAMETER

BUSHING 'A' THROAT DIA.

w w w . a i f i t t i n g s . c o m 1 Stauffer Industrial Park, Scranton, PA 18517 (800) 233 - 4717

BUSHING 'B' THROAT DIA.

BUSHING 'C' THROAT DIA.