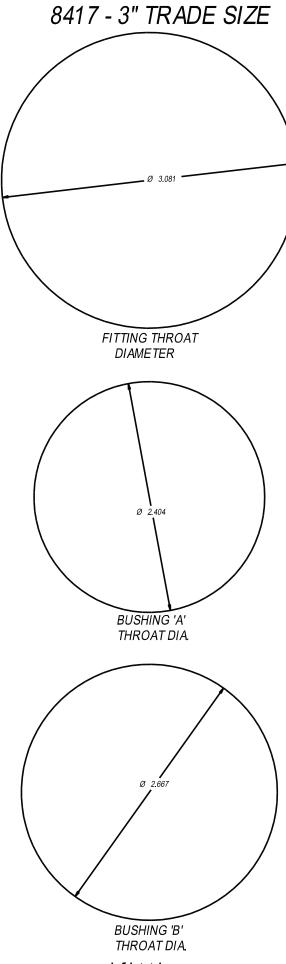

FITTING THROAT DIAMETER

BUSHING 'A' THROAT DIA.

w w w . a i f i t t i n g s . c o m 1 Stauffer Industrial Park, Scranton, PA 18517 (800) 233 - 4717

BUSHING 'B' THROAT DIA.

BUSHING 'C' THROAT DIA.