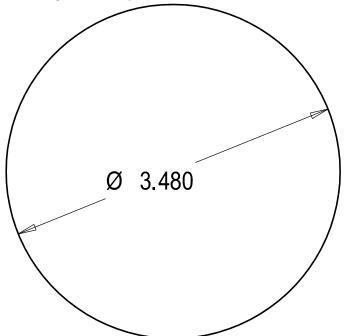

## ARLINGTON 8418 3-1/2 TRADE SIZE WIRE BUNDLE DIAMETER GAGE

Determine the correct fitting for your desired cable by gauging the wire bundle, not the cable O.D. Select bushing that will not allow the outer jacket to pass thru.