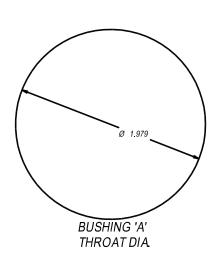

## ARLINGTON 8418 3-1/2 TRADE SIZE WIRE BUNDLE DIAMETER GAGE

Determine the correct fitting for your desired cable by gauging the wire bundle, not the cable O.D. Select bushing that will not allow the outer jacket to pass thru.

FITTING THROAT DIAMETER

BUSHING 'A' THROAT DIA.

w w w . a i f i t t i n g s . c o m 1 Stauffer Industrial Park, Scranton, PA 18517 (800) 233 - 4717

BUSHING 'B' THROAT DIA.

BUSHING 'C' THROAT DIA.