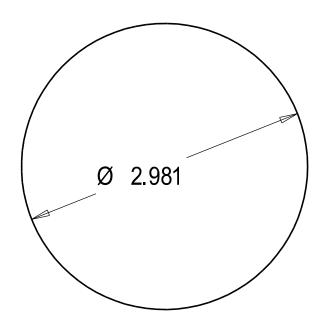

## ARLINGTON 8418 3-1/2 TRADE SIZE WIRE BUNDLE DIAMETER GAGE

Determine the correct fitting for your desired cable by gauging the wire bundle, not the cable O.D. Select bushing that will not allow the outer jacket to pass thru.

FITTING THROAT DIAMETER

BUSHING 'A' THROAT DIA.

w w w . a i f i t t i n g s . c o m 1 Stauffer Industrial Park, Scranton, PA 18517 (800) 233 - 4717

BUSHING 'B' THROAT DIA.

BUSHING 'C' THROAT DIA.