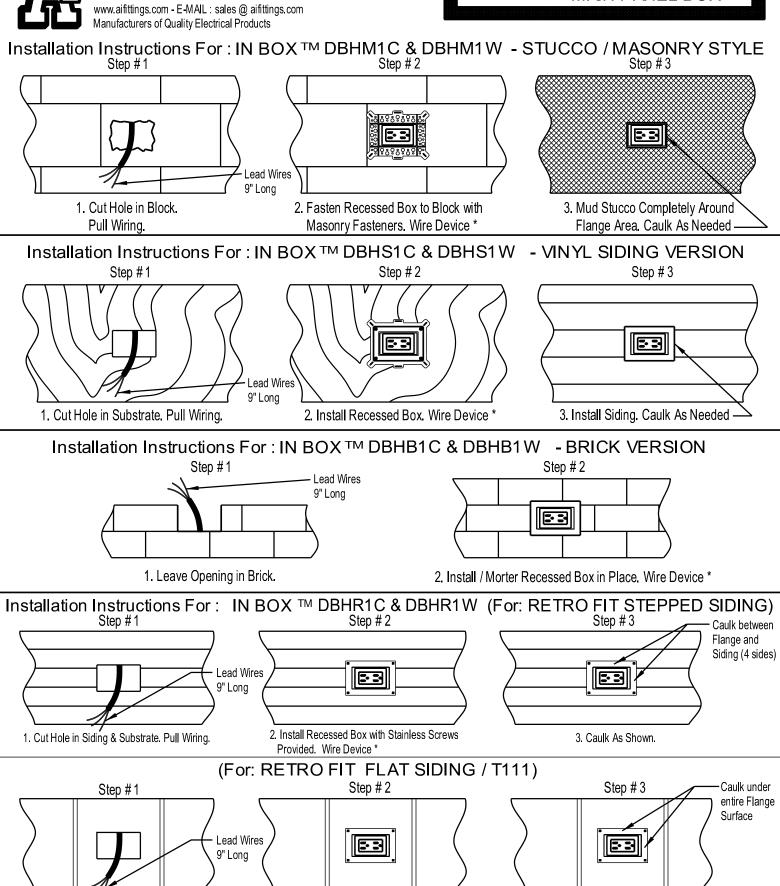

## Arlington Industries, Inc. 1 Stauffer Ind. Park - Scranton, Pa. 18517 800-233-4717 570-562-0646 WARN DISTRIBUTIONS COMP. F. MAIL: solos @ giftlings comp.

1. Cut Hole in Siding & Substrate. Pull Wiring.

## WARNING: TURN OFF POWER AT MAIN PANEL BOX

3. Caulk As Shown.

\* Note: Connect the Wires and Install the Device according to manufacture's instructions and Local and National Electrical Codes. If you have any questions or if parts are missing, Please call our Customer Service Department at 1-800-233-4717. Do not call or return this product to your local store or distributor.

2. Install Recessed Box with Stainless Screws

Provided. Wire Device \*