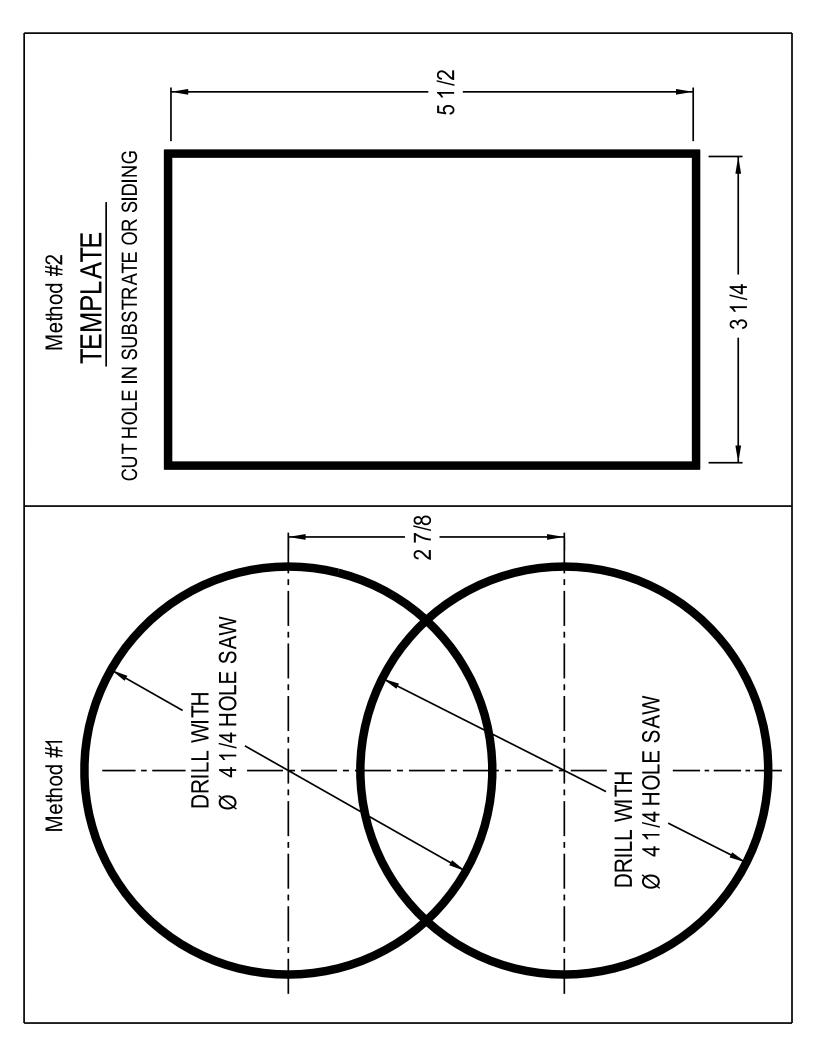

## Arlington Industries, Inc. 1 Stauffer Ind. Park - Scranton, Pa. 18517 800-233-4717 570-562-0646 WARN DISTRIBUTIONS COMP. F. MAIL: solos @ giftlings comp.

1. Cut Hole in Siding & Substrate. Pull Wiring.