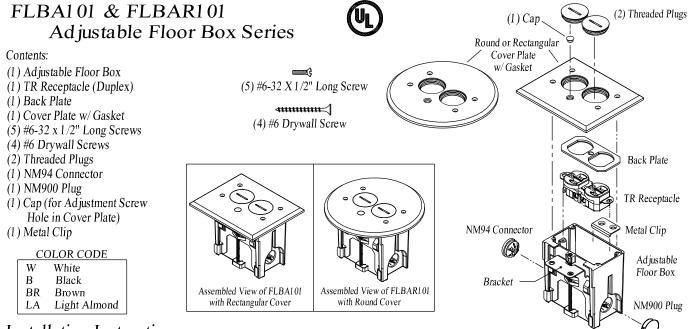

## Installation Instructions:

- 1. Determine location to install FLBA101 / FLBAR101 Adjustable Floor Box avoiding floor joist.
- 2. Cut a 2-3/8" x 3-3/4" hole in floor.
- 3. Install NM94 Connector in opening to be used in Box & install NM900 Plug in the other opening.
- 4. Pull cable through the NM94 Connector.
- 5. Install Box to floor by attaching top of bracket with (2) #6 Drywall Screws (provided) to floor.
- 6. Adjust top of Box to finished floor height.
- 7. Wire receptacle and install in box.
- 8. Install Back Plate using (1) #6-32 screw provided.
- 9. Install Metal Clip with (2) #6 Drywall screws provided.
- 10. Install Cover Plate using (4) #6-32 screws provided and insert Cap in adjusting hole.